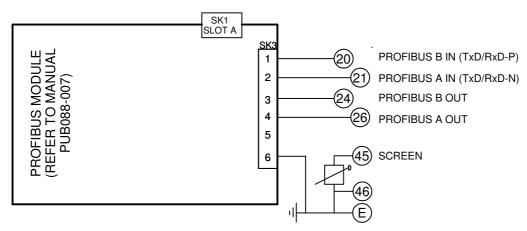

Drawn by: JC1

Job No : - -

: 210113

Base WD: 200P2000

Date

MI No

Circuit Diagram Number

B1 C1 B2 C2

ROTORK CONTROLS INC

ROCHESTER

NY 14624, USA

Tel:585-247-2304

1 210113

2

160614

130616 3

250718

PJW

MR

PW

P.IW

First Issue.

400v added to type 1 tapping Y.

Note added to sheet 2 note 1.

Updated notes on page 2.

UPDATED WAS PUB008-005

PROFIBUS PUB SHT2

ROTORK CONTROLS LTD

BATH, BA1 3JQ

Tel:01225-733200

**ENGLAND** 

Issue No

4

Sheet

1

of 2

# **SLOT A**



THE SETTING TOOL ENABLES THE PROFIBUS ADDRESS TO BE CONFIGURED.

# **NOTES**

- -PS1 is a self-resetting fuse.
  -Refer to publication PUB002-039 for approved fuses FS1 and FS2.
- -Actuator rated voltage specified on nameplate. Voltage tolerance +/-10%, applies for rated torque performance; duty cycle is not guaranteed.

#### 2.REMOTE CONTROL:

- -For typical remote control circuits refer to: -RWS indicated or PUB002-041.
- -For DC control connect -ve to terminal 36.
- -(For negative switch / positive common, refer to RWS indicated).
- -Control signal threshold voltages:
- -DC: "on" ≥16Vdc / "off" ≤8Vdc, max 60Vdc. -Control signal duration to be 100ms minimum.
- -Maximum current drawn from remote control signals is:
- -8mA at 24Vdc.
- -Supply provided on terminals 4 & 5:
- -Intended for