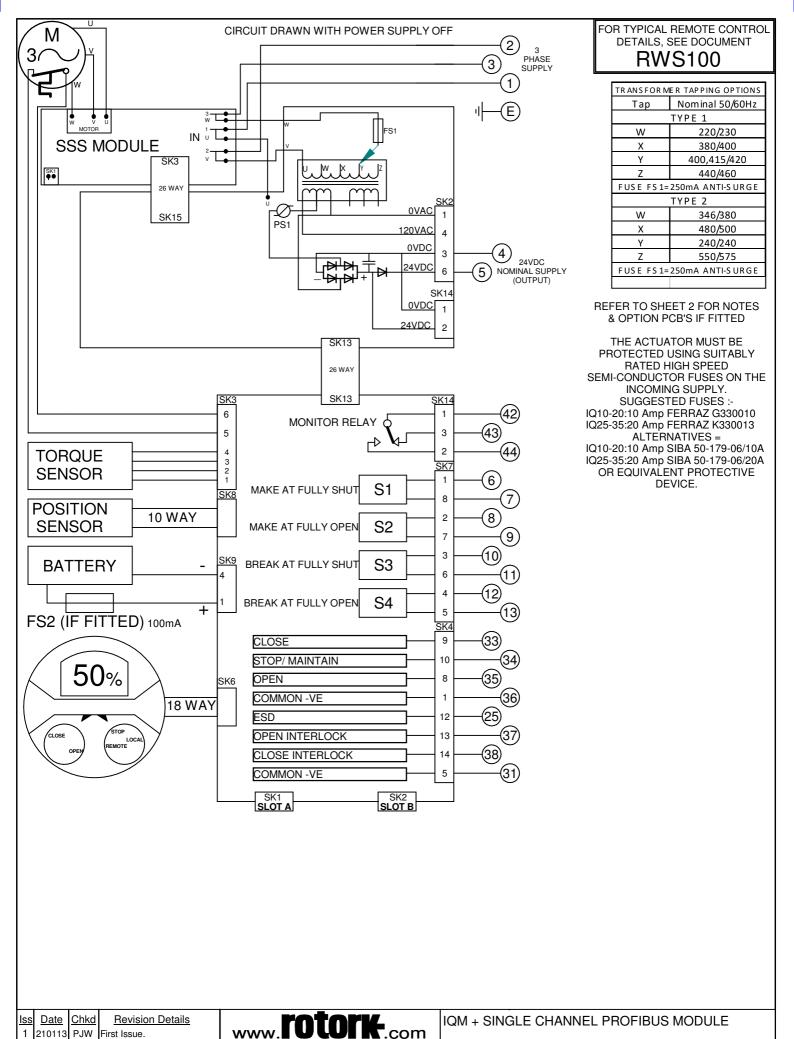

# **NOTES**

- -PS1 is a self-resetting fuse.
  -Refer to publication PUB002-039 for approved fuses FS1 and FS2.
- -Actuator rated voltage specified on nameplate. Voltage tolerance +/-10%, applies for rated torque performance; duty cycle is not guaranteed.

#### 2.REMOTE CONTROL:

- -For typical remote control circuits refer to: -RWS indicated or PUB002-041.
- -For DC control connect -ve to terminal 36.
- -(For negative switch / positive common, refer to RWS indicated).
- -Control signal threshold voltages:
- -DC: "on" ≥16Vdc / "off" ≤8Vdc, max 60Vdc. -Control signal duration to be 100ms minimum.
- -Maximum current drawn from remote control signals is:
- -8mA at 24Vdc.
- -Supply provided on terminals 4 & 5:
- -Intended for remote control.
- -Max external load 5W at 24Vdc

## 3.INDICATION:

- -For typical position, status and alarm indication see PUB002-041. -"S" contacts are user configurable and are shown in their default
- setting. -Refer to PUB002-040 for functions and configuration instructions.
- -Monitor Relay indicates actuator availability for remote control (shown "unavailable"). It can be configured to exclude local/remote selection. -Refer to PUB002-040 for monitored functions and configuration instructions.
- -Voltage applied to indication contacts must not exceed 150Vac -Individual Switch current must not exceed 3.5A inductive, 5A resistive and no more than 8A in total for all 4 contacts.

### 4.BATTERY:

- -Battery maintains local and remote "S" contact indication only.
- -Refer to installation manual for approved replacement battery types.

Circuit Diagram Number 200P2000 of 2