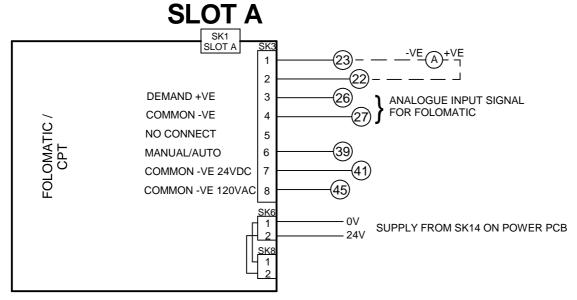

FOR MANUAL/AUTO CONNECTIONS AND DETAILS OF FOLOMATIC/CPT FUNCTIONS REFER TO ROTORK PUBLICATION PUB002-041

### 2.REMOTE CONTROL:

- -For typical remote control circuits refer to:
- -RWS indicated or PUB002-041.
- -For DC and AC control, connect -ve/0V to terminal 36.
- -(For negative switch / positive common, refer to RWS indicated).
- -Control signal threshold voltages:
- -DC: "on" ≥16Vdc / "off" ≤8Vdc, max 60Vdc.
- -AC: "on" ≥60Vac / "off" ≤40Vac, max 120Vac.
- -Control signal duration to be 300ms minimum.
- -Maximum current drawn from remote control signals is:
- -8mA at 24Vdc or 12mA at 120Vac.
- -Supply provided on terminals 4 & 5:
- -Intended for remote control.
- -Max external load 5W at 24Vdc / 5VA at 120Vac