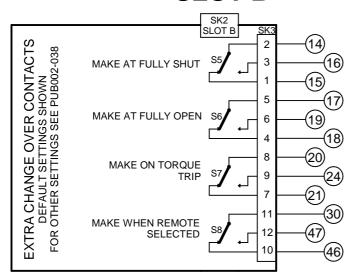

# 3.INDICATION:

- -For typical position, status and alarm indication see PUB002-041. -"S" contacts are user configurable and are shown in their default setting.
- -Refer to PUB002-040 for functions and configuration instructions.
  -Monitor Relay indicates actuator availability for remote control (shown "unavailable"). It can be configured to exclude local/remote selection.
- -Refer to PUB002-040 for monitored functions and configuration instructions.
- -Voltage applied to indication contacts must not exceed 150Vac -Individual Switch current must not exceed 3.5A inductive, 5A resistive and no more than 8A in total for all 4 contacts.