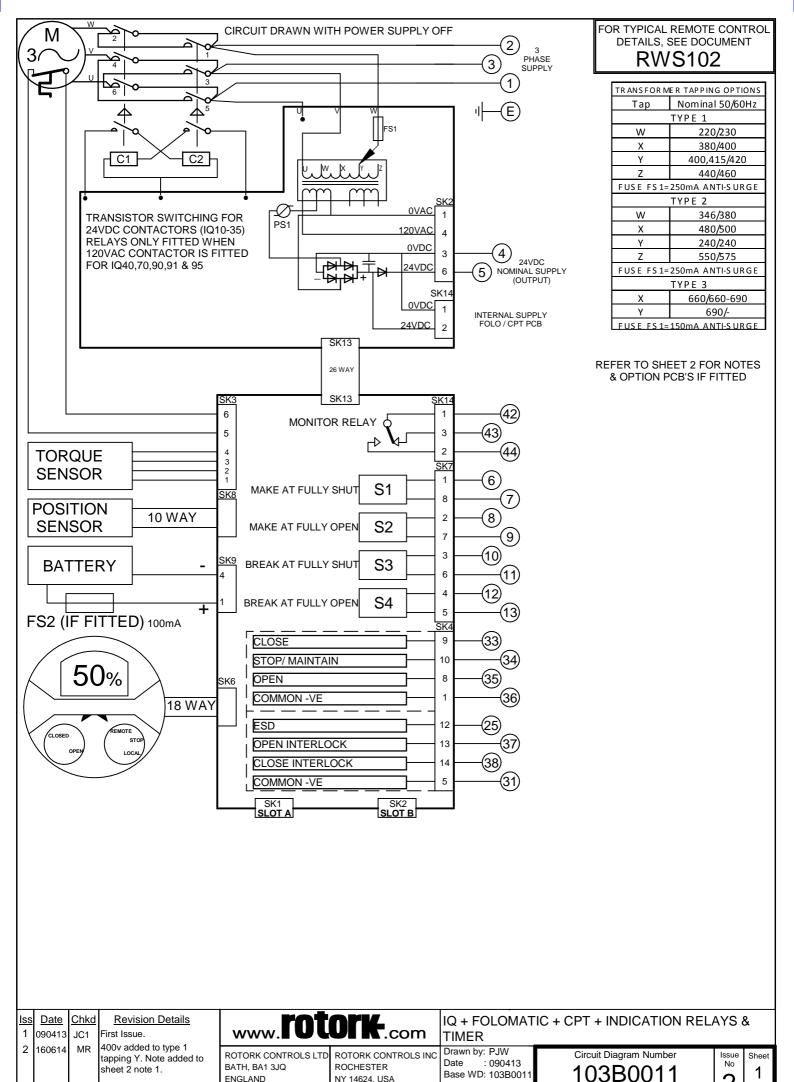

FOR MANUAL/AUTO CONNECTIONS AND DETAILS OF FOLOMATIC/CPT FUNCTIONS REFER TO ROTORK PUBLICATION PUB002-041

### 2.REMOTE CONTROL:

- -For typical remote control circuits refer to:
- -RWS indicated or PUB002-041.
- -For DC and AC control, connect -ve/0V to terminal 36.
- -(For negative switch / positive common, refer to RWS indicated).
- -Control signal threshold voltages:
- -DC: "on" ≥16Vdc / "off" ≤8Vdc, max 60Vdc.
- -AC: "on" ≥60Vac / "off" ≤40Vac, max 120Vac.
- -Control signal duration to be 300ms minimum.
- -Maximum current drawn from remote control signals is:
- -8mA at 24Vdc or 12mA at 120Vac.
- -Supply provided on terminals 4 & 5:
- -Intended for remote control.
- -Max external load 5W at 24Vdc / 5VA at 120Vac

# 3.INDICATION:

- -For typical position, status and alarm indication see PUB002-041. -"S" contacts are user configurable and are shown in their default setting.
- -Refer to PUB002-040 for functions and configuration instructions.
  -Monitor Relay indicates actuator availability for remote control (shown "unavailable"). It can be configured to exclude local/remote selection.
- -Refer to PUB002-040 for monitored functions and configuration instructions.
- -Voltage applied to indication contacts must not exceed 150Vac -Individual Switch current must not exceed 3.5A inductive, 5A resistive and no more than 8A in total for all 4 contacts.

#### 4.BATTERY:

- -Battery maintains local and remote "S" contact indication only.
- -Refer to installation manual for approved replacement battery types.

Circuit Diagram Number | Issue | Sheet | 2 | 2 | of 2