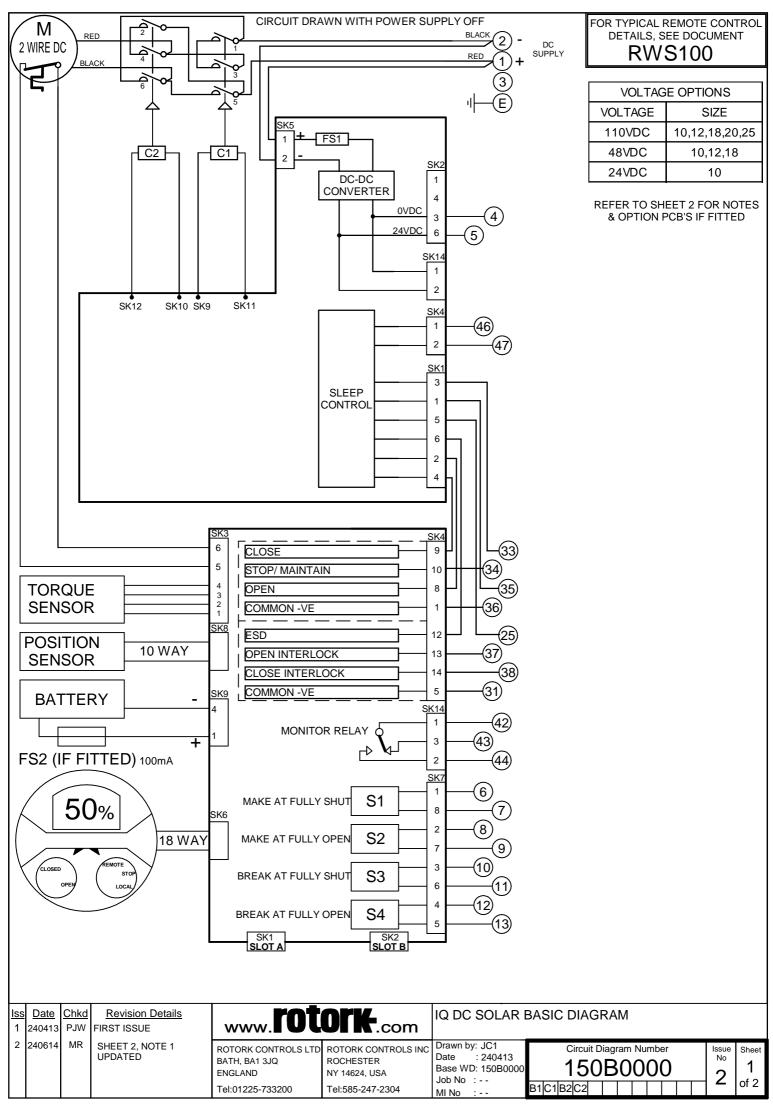

## NOTES

1.FUSES:

## -FS1 - 6A anti-surge

-Actuator rated voltage specified on nameplate. Voltage tolerance +/-10%, applies for rated torque performance; duty cycle and speed is not guaranteed.

## 2.REMOTE CONTROL:

- -For typical remote control circuits refer to:
- -RWS indicated or PUB002-041.
- -For DC and AC control, connect -ve/0V to terminal 36.
- -(For negative switch / positive common, refer to RWS indicated).
- -Control signal threshold voltages:
- -DC: "on" ≥16Vdc / "off" ≤8Vdc, max 60Vdc. -AC: "on" ≥60Vac / "off" ≤40Vac, max 120Vac.
- -Control signal duration to be 300ms minimum.
- -Maximum current drawn from remote control signals is: -8mA at 24Vdc or 12mA at 120Vac.
- -Supply provided on terminals 4 & 5:
- -Intended for remote control.
- -Max external load 5W at 24Vdc / 5VA at 120Vac
- 5.DC:
- -Default for sleep mode is ENABLE.
- -To disable sleep mode connect 5 to 46 & 4 to 47.
- -Sleep mode can also be disabled by moving link LK1 from SOLAR to NORM. -Actuator will remain powered up at all times while supply is present.
- -24VDC will be lost when in sleep mode.

-If customer supply is needed to wake actuator link LK3 must be moved to CUST for maintained customer supply.

-For typical position, status and alarm indication see PUB002-041. -"S" contacts are user configurable and are shown in their default settina.

-Refer to PUB002-040 for functions and configuration instructions. -Monitor Relay indicates actuator availability for remote control (shown "unavailable"). It can be configured to exclude local/remote selection. -Refer to PUB002-040 for monitored functions and configuration instructions

-Voltage applied to indication contacts must not exceed 150Vac -Individual Switch current must not exceed 3.5A inductive, 5A resistive and no more than 8A in total for all 4 contacts.

## 4.BATTERY:

-Battery maintains local and remote "S" contact indication only. -Refer to installation manual for approved replacement battery types.

| See Sheet 1 for all Revision details/information |
|--------------------------------------------------|
|--------------------------------------------------|