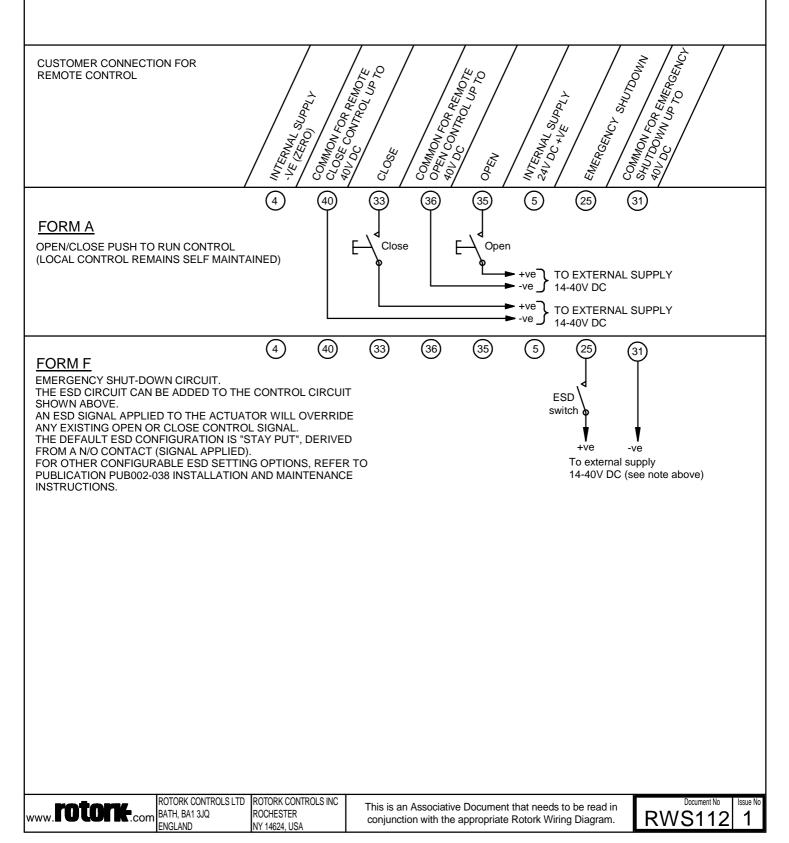

## REMOTE CONTROL CIRCUITS

REMOTE CONTROLS MAY BE FED FROM AN EXTERNAL SUPPLY LIVE/+VE UP TO 40V DC, WHEN THE ZERO/-VE OF THE SUPPLY SHOULD BE CONNECTED AS FOLLOWS:-

- TO TERMINAL 36 FOR OPEN OPERATION.
- TO TERMINAL 40 FOR CLOSE OPERATION.
- TO TERMINAL 31 FOR ESD OPERATION.
- TO TERMINAL 32 FOR STOP/MAINTAIN & INTERLOCKS.