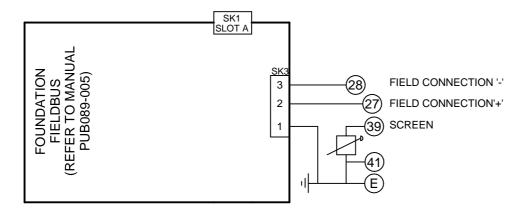

www.rotork.com First Issue. JC1 071114 FOUNDATION FIELDBUS + EXTRA RELAYS S5-S8 2 091117 WHE Drawn by: PJW Foundation Fieldbus Circuit Diagram Number ROTORK CONTROLS LTD ROTORK CONTROLS INC Issue No Sheet Date : 071114 publication correction. BATH, BA1 3JQ ROCHESTER 110F2010 Base WD: 110F2010 1 ENGLAND NY 14624, USA Job No : - of 2 B1 C1 B2 C2 B1 C1 M1 V1 Tel:01225-733200 Tel:585-247-2304 MI No

## **SLOT A**



# **SLOT B**



### **NOTES**

- -PS1 is a self-resetting fuse.
- -Refer to publication PUB002-039 for approved fuses FS1 and FS2.
- -Actuator rated voltage specified on nameplate. Voltage tolerance +/-10%, applies for rated torque performance; duty cycle is not guaranteed.

### 2.REMOTE CONTROL:

- -For typical remote control circuits refer to:
  -RWS indicated or PUB002-041.
- -For DC and AC control, connect -ve/0V to terminal 36.
- -(For negative switch / positive common, refer to RWS indicated).
- -Control signal threshold voltages:
- -DC: "on" ≥16Vdc / "off" ≤8Vdc, max 60Vdc. -AC: "on" ≥60Vac / "off" ≤40Vac, max 120Vac.
- -Control signal duration to be 300ms minimum.
- -Maximum current drawn from remote control signals is:
- -8mA at 24Vdc or 12mA at 120Vac.
- -Supply provided on ter