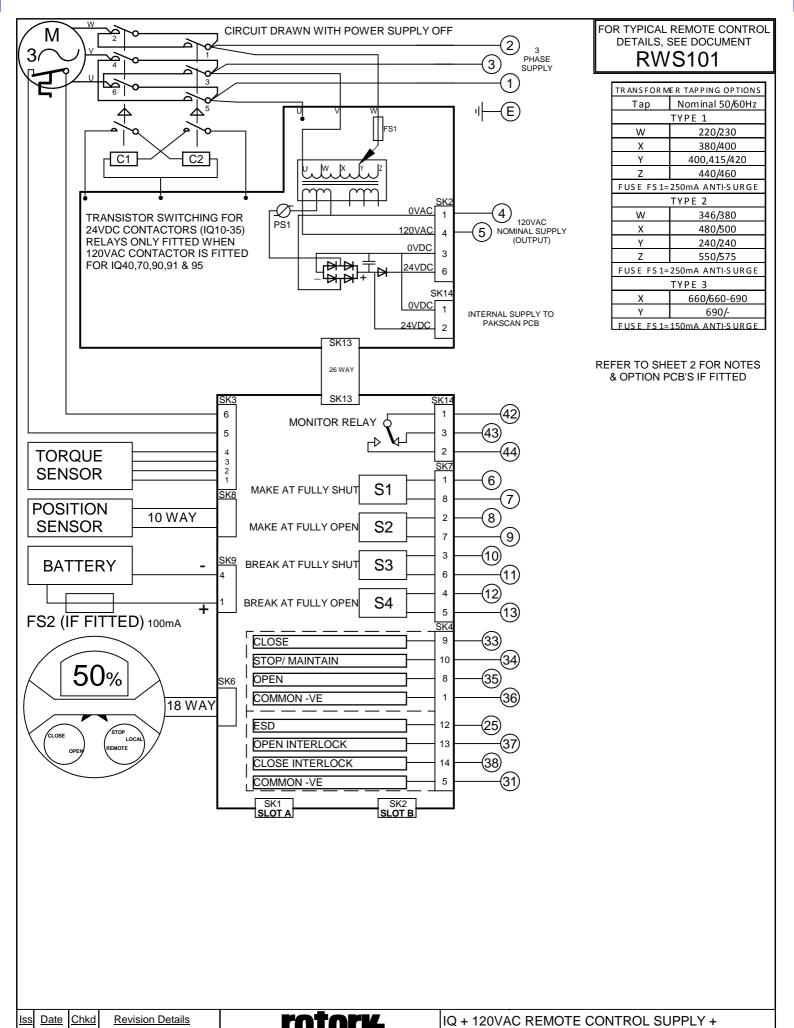

www.rotork.com First Issue. JC1 071114 FOUNDATION FIELDBUS + EXTRA RELAYS S5-S8 2 091117 WHE Drawn by: PJW Foundation Fieldbus Circuit Diagram Number ROTORK CONTROLS LTD ROTORK CONTROLS INC Issue No Sheet Date : 071114 publication correction. BATH, BA1 3JQ ROCHESTER 110F2010 Base WD: 110F2010 1 ENGLAND NY 14624, USA Job No : - of 2 B1 C1 B2 C2 B1 C1 M1 V1 Tel:01225-733200 Tel:585-247-2304 MI No

## **SLOT A**



# **SLOT B**



### **NOTES**

- -PS1 is a self-resetting fuse.
- -Refer to publication PUB002-039 for approved fuses FS1 and FS2.
- -Actuator rated voltage specified on nameplate. Voltage tolerance +/-10%, applies for rated torque performance; duty cycle is not guaranteed.

### 2.REMOTE CONTROL:

- -For typical remote control circuits refer to:
  -RWS indicated or PUB002-041.
-