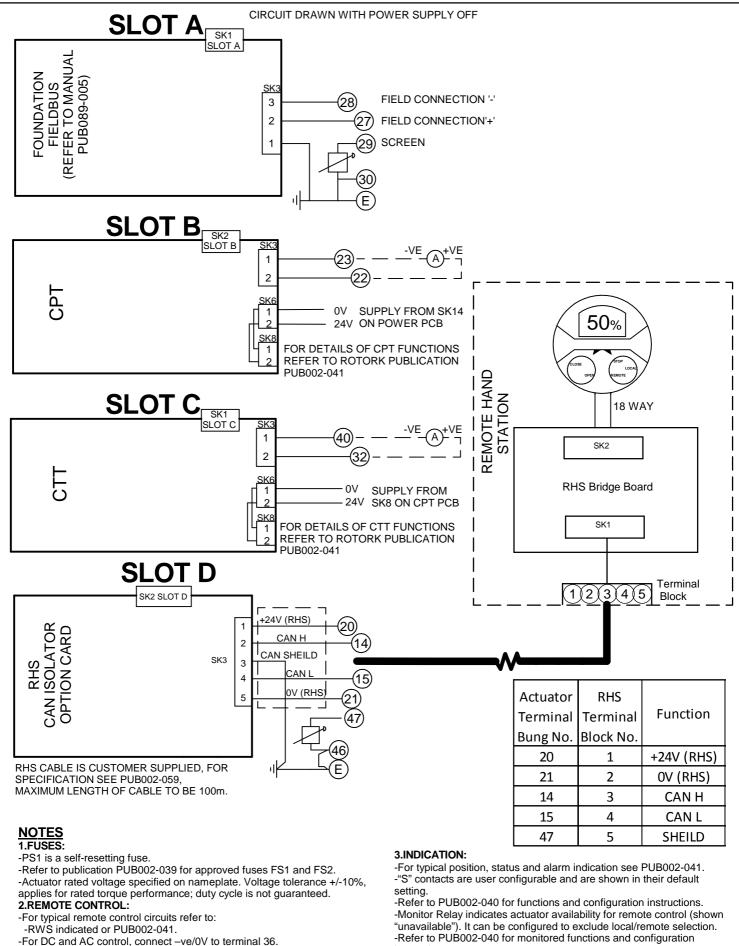

## See Sheet 1 for all Revision details/information

-Refer to PUB002-040 for monitored functions and configuration instructions

-Voltage applied to indication contacts must not exceed 150Vac -Individual Switch current must not exceed 3.5A inductive, 5A resistive and no more than 8A in total for all 4 contacts.

## 4.BATTERY:

-Battery maintains local and remote "S" contact indication only. -Refer to installation manual for approved replacement battery types.