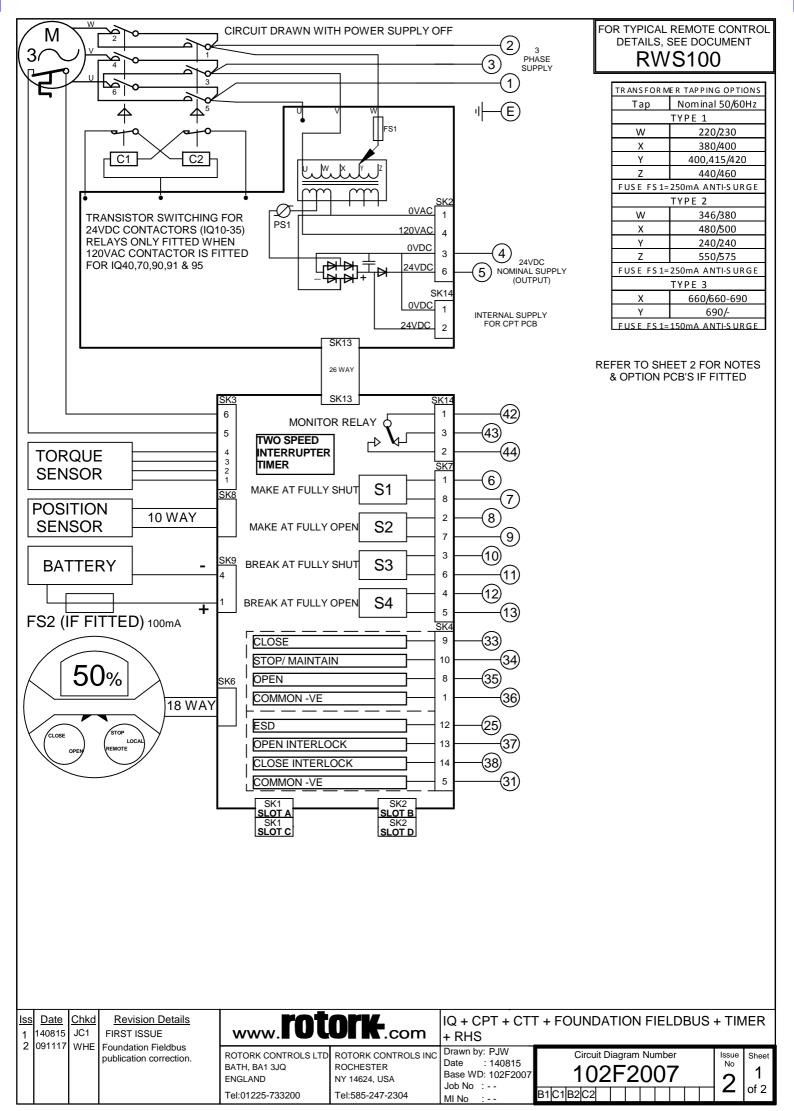

IQ3

- -(For negative switch / positive common, refer to RWS indicated).
- -Control signal threshold voltages:
- -DC: "on" ≥16Vdc / "off" ≤8Vdc, max 60Vdc. -AC: "on" ≥60Vac / "off" ≤40Vac, max 120Vac.
- -Control signal duration to be 300ms minimum.
- -Maximum current drawn from remote control signals is:

 8mA at 24Vdc or 12mA at 120Vac. -Supply provided on terminals 4 & 5:

-Intended for remote control.

-Max external load 5W at 24Vdc / 5VA at 120Vac

## See Sheet 1 for all Revision details/information

-Refer to PUB002-040 for monitored functions and configuration instructions

-Voltage applied to indication contacts must not exceed 150Vac -Individual Switch current must not exceed 3.5A inductive, 5A resistive and no more than 8A in total for all 4 contacts.

## 4.BATTERY:

-Battery maintains local and remote "S" contact indication only. -Refer to installation manual for approved replacement battery types.