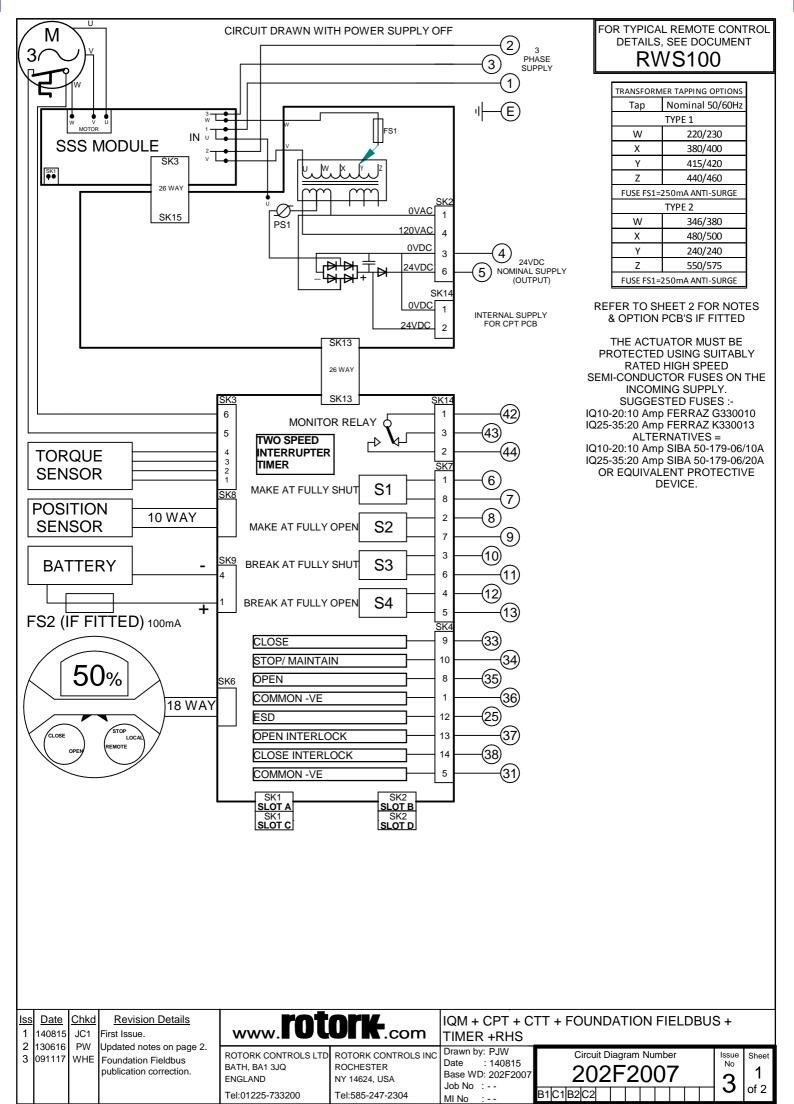

- -(For negative switch / positive common, refer to RWS indicated).
- -Control signal threshold voltages:
- -DC: "on" ≥16Vdc / "off" ≤8Vdc, max 60Vdc.
- -Control signal duration to be 100ms minimum.
- -Maximum current drawn from remote control signals is:
- -8mA at 24Vdc.
- -Supply provided on terminals 4 & 5:
- -Intended for remote control.
- -Max external load 5W at 24Vdc

- -Refer to PUB002-040 for monitored functions and configuration instructions.
- -Voltage applied to indication contacts must not exceed 150Vac -Individual Switch current must not exceed 3.5A inductive, 5A resistive and no more than 8A in total for all 4 contacts.

- -Battery maintains local and remote "S" contact indication only.
- -Refer to installation manual for approved replacement battery types.

Circuit Diag