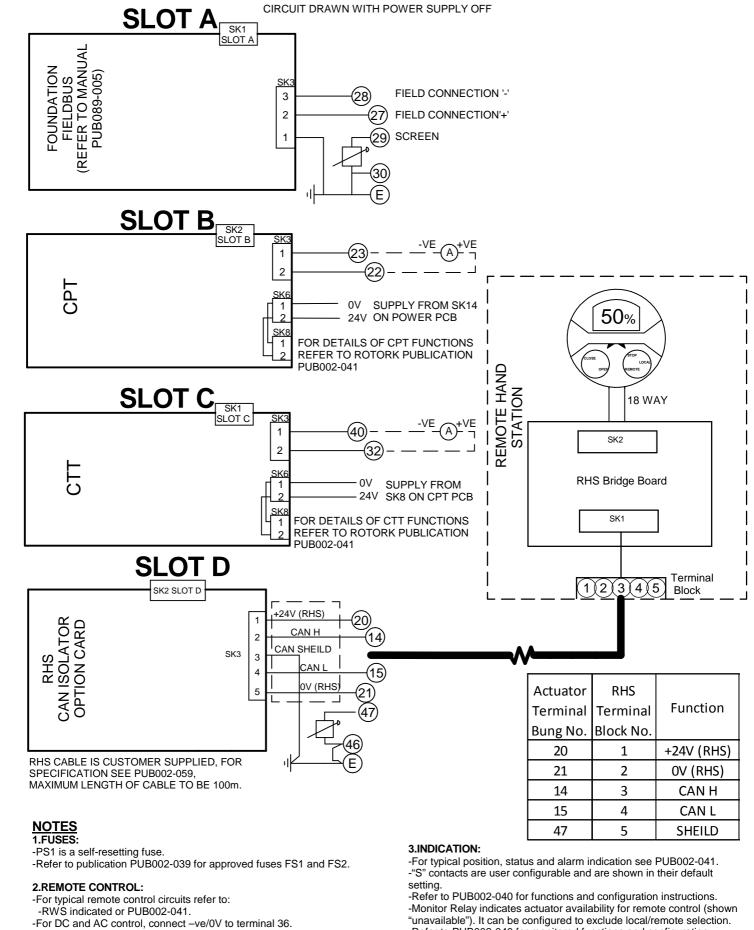

- -(For negative switch / positive common, refer to RWS indicated).
- -Control signal threshold voltages:
- -DC: "on" ≥16Vdc / "off" ≤8Vdc, max 60Vdc.
- -Control signal duration to be 100ms minimum.
- -Maximum current drawn from remote control signals is:
- -8mA at 24Vdc.
- -Supply provided on terminals 4 & 5:
- -Intended for remote control.
- -Max external load 5W at 24Vdc

- -Refer to PUB002-040 for monitored functions and configuration instructions.
- -Voltage applied to indication contacts must not exceed 150Vac -Individual Switch current must not exceed 3.5A inductive, 5A resistive and no more than 8A in total for all 4 contacts.

- -Battery maintains local and remote "S" contact indication only.
- -Refer to installation manual for approved replacement battery types.

Circuit Diagram Number