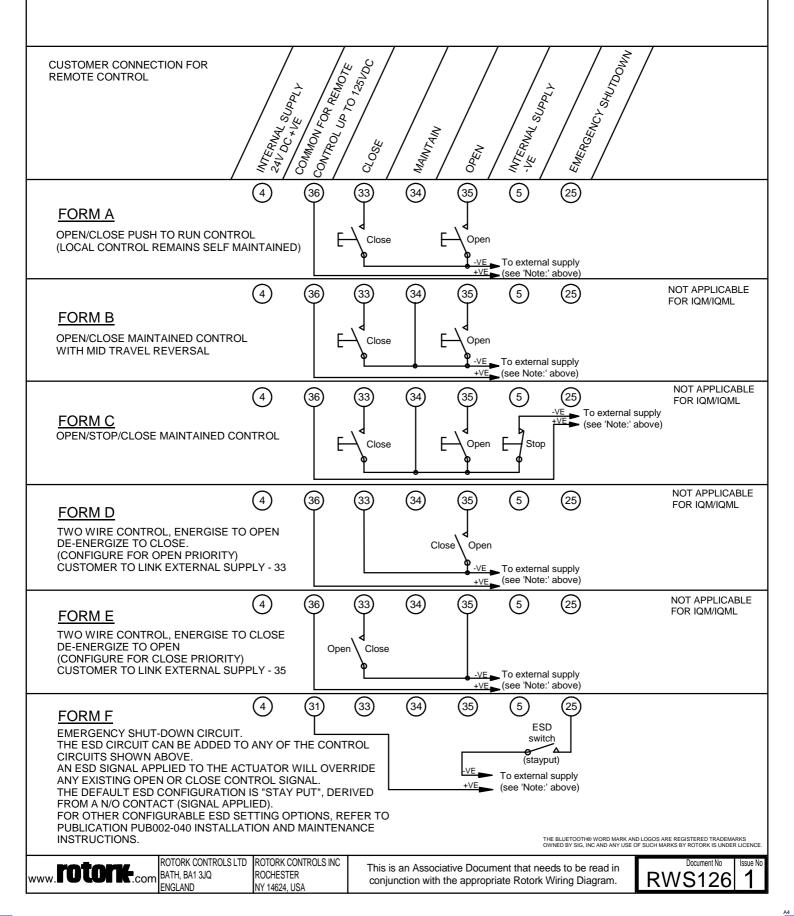

## Document Title: 125V DC NEGATIVE IQ REMOTE CONTROL CIRCUITRY (24VDC)

THE BLUETOOTH® SETTING TOOL ENABLES ALL CONFIGURABLE ACTUATOR SETTINGS TO BE MADE.

BEFORE PUTTING THE ACTUATOR INTO SERVICE, IT MUST BE INSTALLED AND COMMISSIONED IN ACCORDANCE WITH PUBLICATION PUB002-039 INSTALLATION AND MAINTENANCE INSTRUCTIONS.

UNLESS SPECIFIED WITH ORDER, THE ACTUATOR IS DESPATCHED WITH DEFAULT SETTINGS AS LISTED IN PUBLICATION PUB002-040.

FOR IQ CONTROL AND MONITORING FACILITIES, REFER TO PUBLICATION PUB002-041.

NOTE:

ACTUATOR REMOTE CONTROL SIGNALS MUST BE EXTERNALLY SUPPLIED.

THE INTERNAL 24VDC CAN NOT BE USED TO SUPPLY THE REMOTE CONTROL SIGNALS.

CONNECT CONTROL CONTACTS TO EXTERNAL SUPPLY -VE. CONNECT SUPPLY +VE AS FOLLOWS:-TO TERMINALS 36 & 31 FOR SUPPLIES 50VDC TO 125VDC