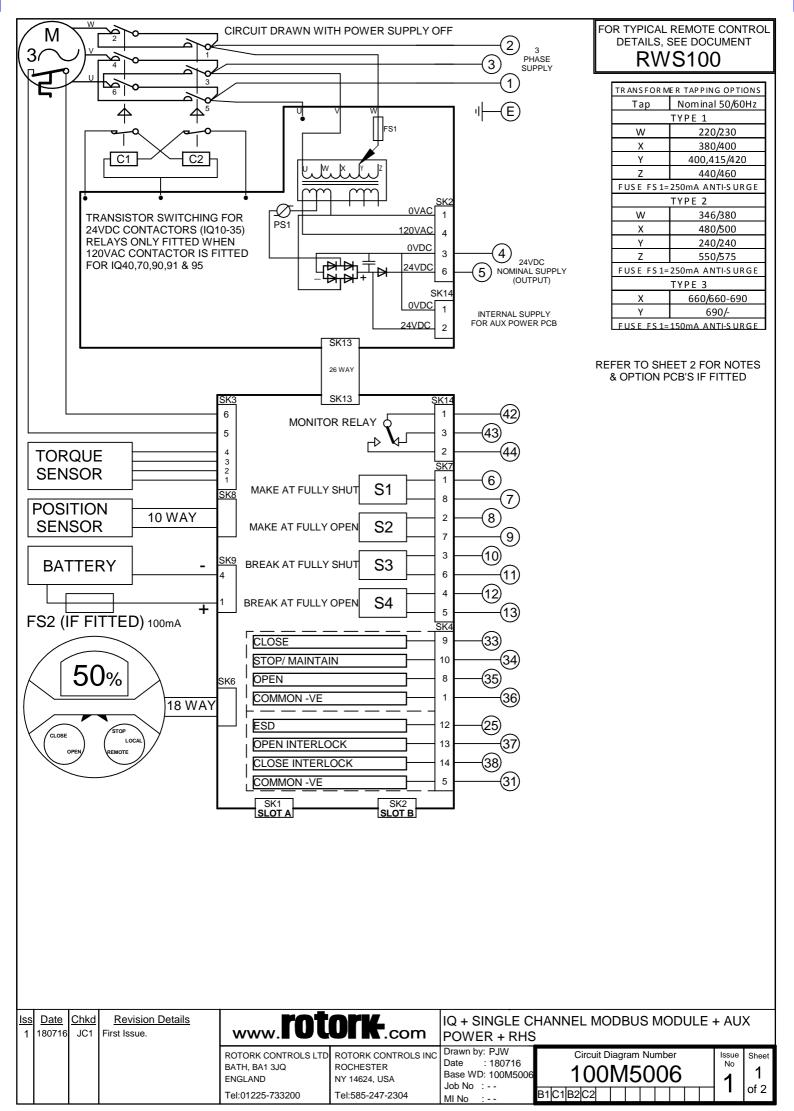

## 4.BATTERY:

-Battery maintains local and remote "S" contact indication only. -Refer to installation manual for approved replacement battery types.