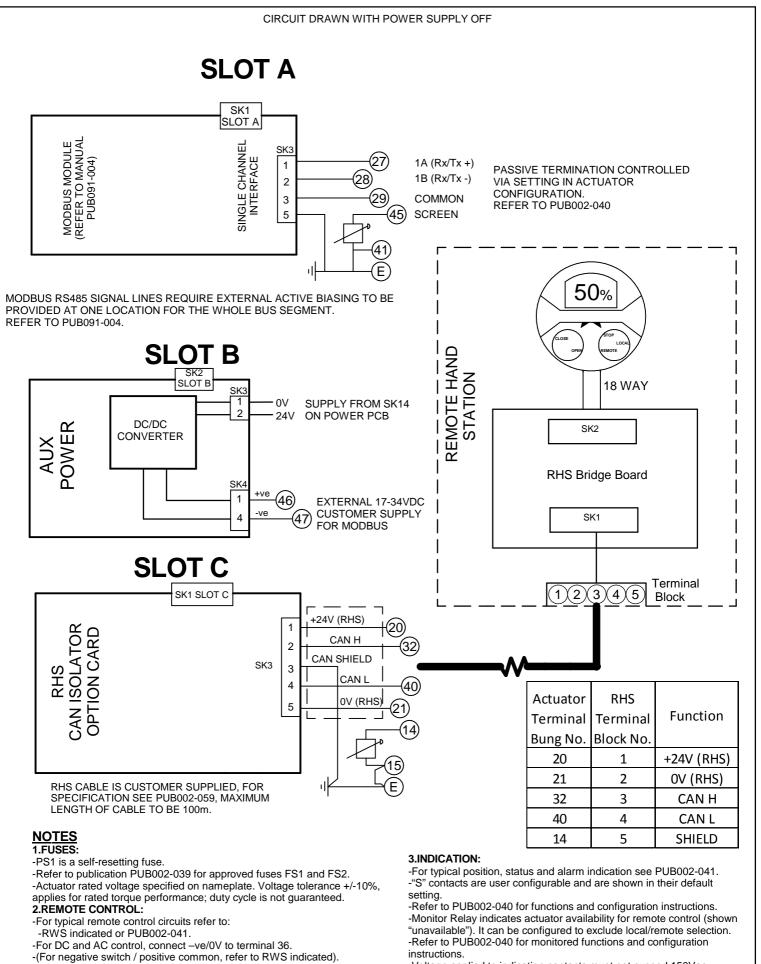

-Control signal threshold voltages:

-DC: "on" ≥16Vdc / "off" ≤8Vdc, max 60Vdc.

-AC: "on" ≥60Vac / "off" ≤40Vac, max 120Vac.

-Control signal duration to be 300ms minimum.

-Maximum current drawn from remote control signals is:

-8mA at 24Vdc or 12mA at 120Vac.

-Supply provided on terminals 4 & 5:

-Intended for remote control.

-Max external load 5W at 24Vdc / 5VA at 120Vac

See Sheet 1 for all Revision details/information

IQ3

-Voltage applied to indication contacts must not exceed 150Vac -Individual Switch current must not exceed 3.5A inductive, 5A resistive and no more than 8A in total for all 4 contacts.

## 4.BATTERY:

-Battery maintains local and remote "S" contact indication only. -Refer to installation manual for approved replacement battery types.