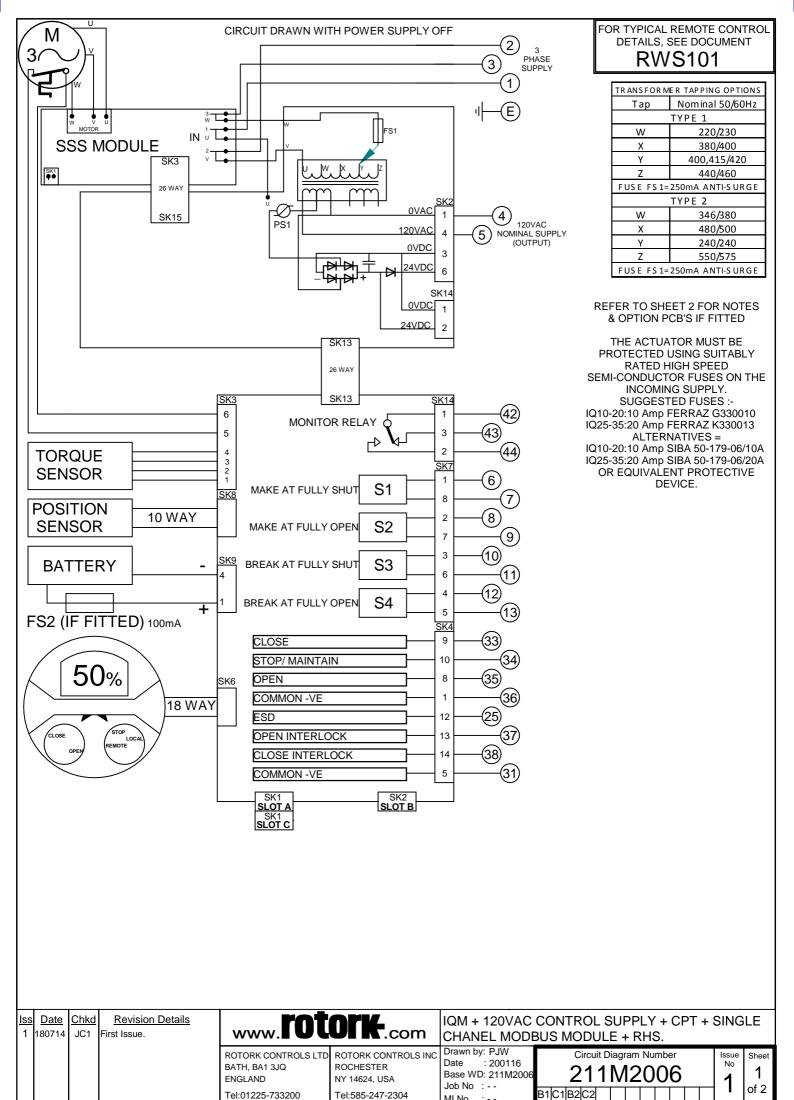

MI No

CIRCUIT DRAWN WITH POWER SUPPLY OFF

- -Supply provided on terminals 4 & 5:
- -NOT Intended for remote control.

-8mA at 24Vdc

-Control signal threshold voltages:

-DC: "on" ≥16Vdc / "off" ≤8Vdc, max 60Vdc.

-Control signal duration to be 100ms minimum. -Maximum current drawn from remote control signals is:

-Max external load 5VA at 120Vac

- instructions
- -Voltage applied to indication contacts must not exceed 150Vac -Individual Switch current must not exceed 3.5A inductive, 5A resistive and no more than 8A in total for all 4 contacts.

- -Battery maintains local and remote "S" contact indication only.
- -Refer to installation manual for approved replacement battery types.

Circuit Diagram Number 211M2006