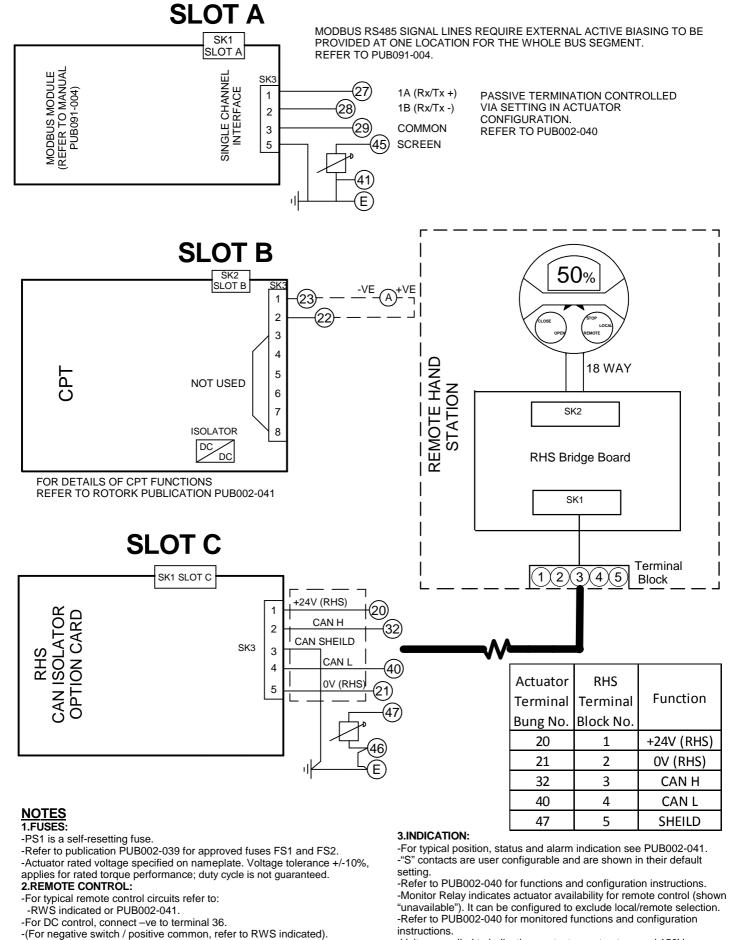

MI No

CIRCUIT DRAWN WITH POWER SUPPLY OFF

- -Supply provided on terminals 4 & 5:
- -NOT Intended for remote control.

-8mA at 24Vdc

-Control signal threshold voltages:

-DC: "on" ≥16Vdc / "off" ≤8Vdc, max 60Vdc.

-Control signal duration to be 100ms minimum. -Maximum current drawn from remote control signals is:

-Max external load 5VA at 120Vac

- instructions
- -Voltage applied to indication contacts must not exceed 150Vac -Individual Switch current must not exceed 3.5A inductive, 5A resistive and no more than 8A in total for all 4 contacts.

- -Battery maintains local and remote "S" contact indication only.
- -Refer to installation manual for approved replacement battery types.

Circuit Diagram Number 211M2006