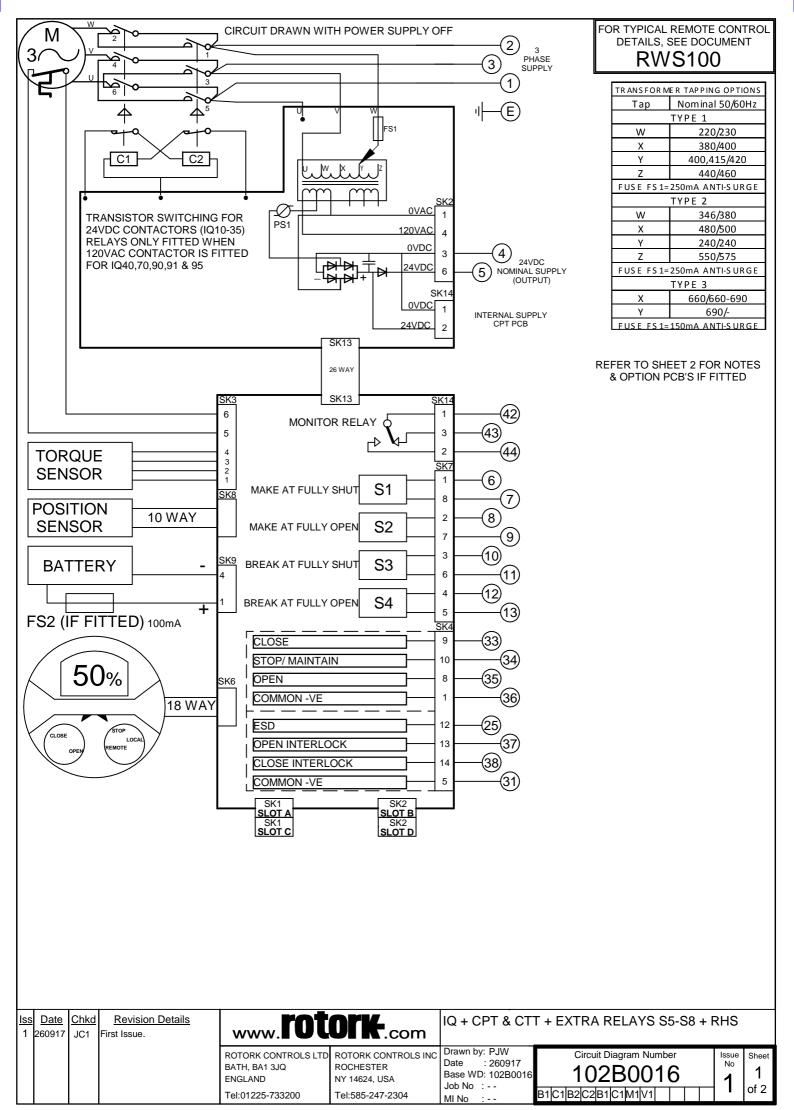

-DC: "on" ≥16Vdc / "off" ≤8Vdc, max 60Vdc.

-AC: "on" ≥60Vac / "off" ≤40Vac, max 120Vac.

-Control signal duration to be 300ms minimum.

-Maximum current drawn from remote control signals is:

-8mA at 24Vdc or 12mA at 120Vac.

-Supply provided on terminals 4 & 5:

-Intended for remote control.

-Max external load 5W at 24Vdc / 5VA at 120Vac

See Sheet 1 for all Revision details/information

-Individual Switch current must not exceed 3.5A inductive, 5A resistive and no more than 8A in total for all 4 contacts.

## 4.BATTERY:

-Battery maintains local and remote "S" contact indication only. -Refer to installation manual for approved replacement battery types.