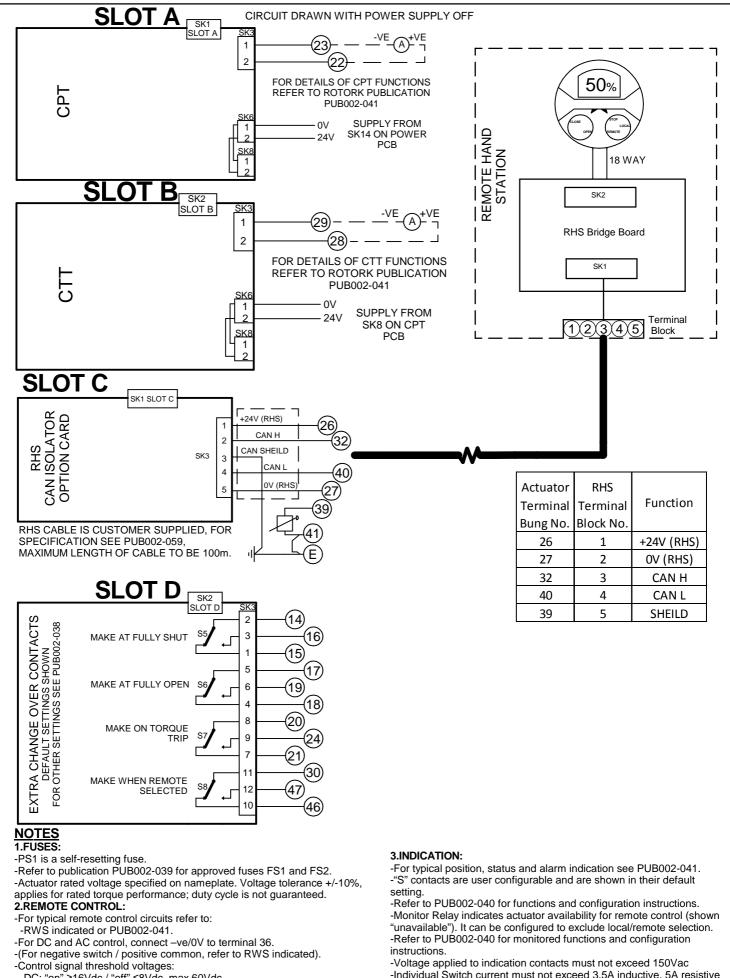

-DC: "on" ≥16Vdc / "off" ≤8Vdc, max 60Vdc.

-AC: "on" ≥60Vac / "off" ≤40Vac, max 120Vac.

-Control signal duration to be 300ms minimum.

-Maximum current drawn from remote control signals is:

-8mA at 24Vdc or 12mA at 120Vac.

-Supply provided on terminals 4 & 5:

-Intended for remote control.

-Max external load 5W at 24Vdc / 5VA at 120Vac

See Sheet 1 for all Revision details/information

-Individual Switch current must not exceed 3.5A inductive, 5A resistive and no more than 8A in total for all 4 contacts.

## 4.BATTERY:

-Battery maintains local and remote "S" contact indication only. -Refer to installation manual for approved replacement battery types.