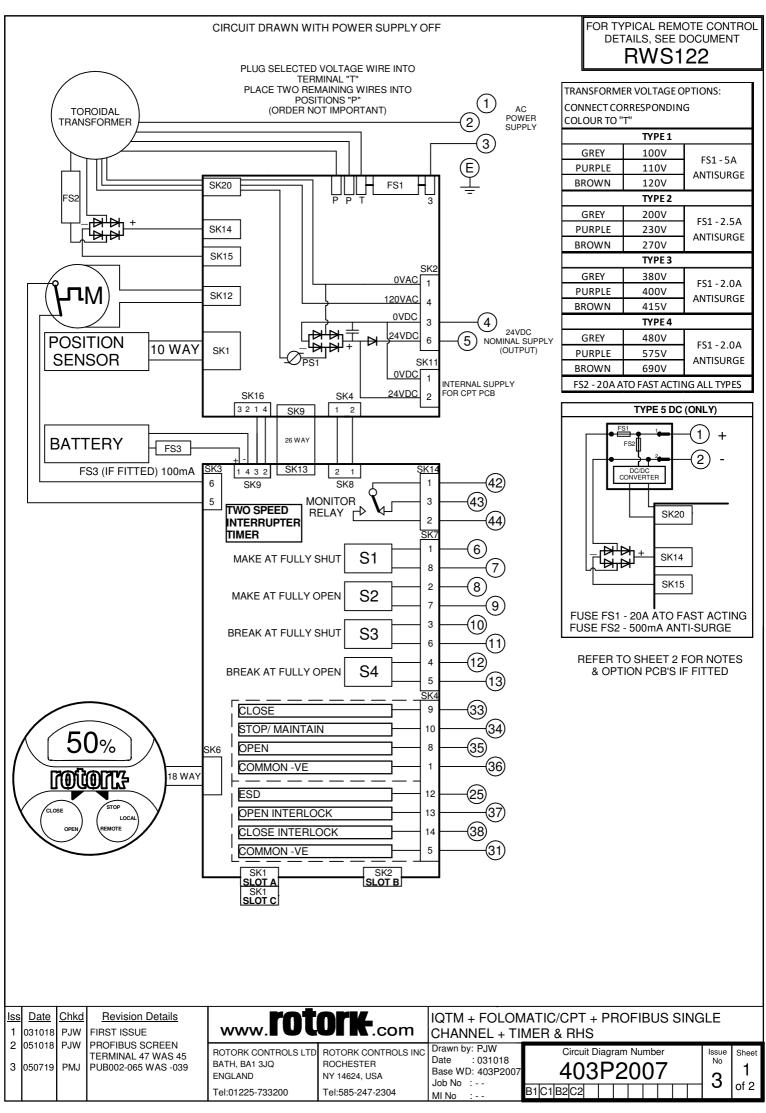

- -Control signal threshold voltages:
- -DC: "on" ≥16Vdc / "off" ≤8Vdc, max 60Vdc.
- -Control signal duration to be 100ms minimum.
- -Maximum current drawn from remote control signals is:
- -8mA at 24Vdc
- -Supply provided on terminals 4 & 5:
- -Intended for remote control.
- -Max external load 5W at 24Vdc

-Individual Switch current must not exceed 3.5A inductive, 5A resistive and no more than 8A in total for all 4 contacts.

- -Battery maintains local and remote "S" contact indication only.
- -Refer to installation manual for approved replacement battery types.

Circuit Diagram Number 403P200 3 of 2