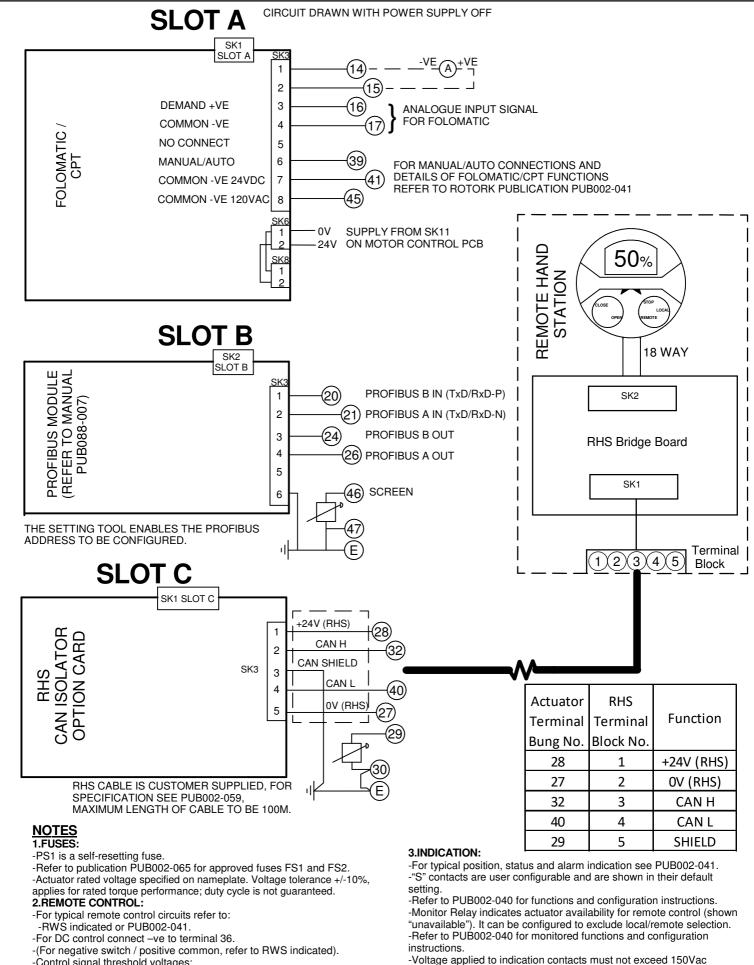

- -Control signal threshold voltages:
- -DC: "on" ≥16Vdc / "off" ≤8Vdc, max 60Vdc.
- -Control signal duration to be 100ms minimum.
- -Maximum current drawn from remote control signals is:
- -8mA at 24Vdc
- -Supply provided on terminals 4 & 5:
- -Intended for remote control.
- -Max external load 5W at 24Vdc

-Individual Switch current must not exceed 3.5A inductive, 5A resistive and no more than 8A in total for all 4 contacts.

- -Battery maintains local and remote "S" contact indication only.
- -Refer to installation manual for approved replacement battery types.