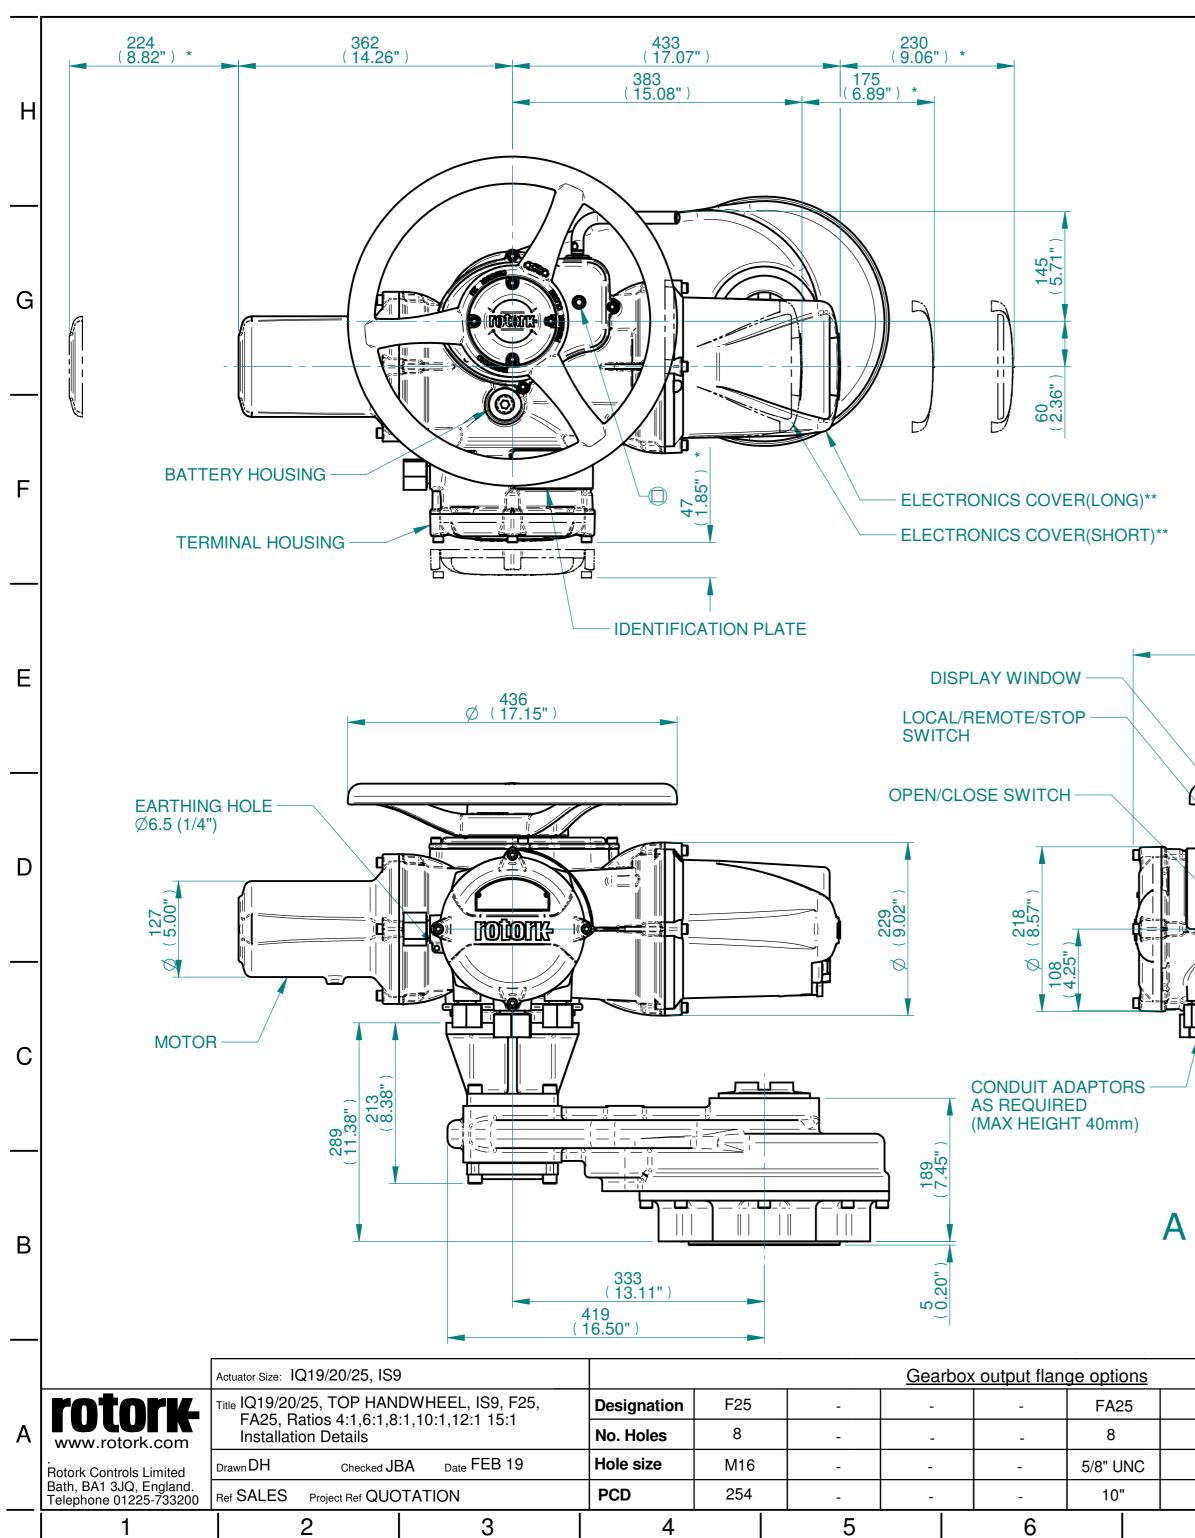

|                        | NOTES:<br>DIMENSIONS WITH '*' INDICATE<br>COVER REMOVAL ALLOWANCE<br>:ELECTRONICS COVER OPTION "**" WILL<br>VARY DEPENDING ON CONFIGURATION<br>:NETT WEIGHT = 134kg/295lbs<br>:  = = OIL FILLER/DRAIN PLUG<br>:THE INTERFACE PROVIDED FOR MOUNTING THE<br>ACTUATOR OR SECOND STAGE GEARBOX ONTO THE<br>VALVE SHOULD CONFORM TO GOOD ENGINEERING<br>PRACTICES, ENSURING ADEQUATELY TOLERANCED<br>LIMITS FOR PARALLELISM, PERPENDICULARITY<br>AND CONCENTRICITY.<br>:ROTORK CANNOT BE HELD LIABLE FOR DAMAGE TO<br>OUR EQUIPMENT CAUSED BY EXCESSIVE LOADING<br>FROM COVER TUBES. (SEE ALSO PUB000-124)<br>CONDUIT ENTRIES<br>4<br>4<br>4<br>4<br>4<br>4<br>4<br>4<br>4<br>4<br>4<br>4<br>4 |
|------------------------|-------------------------------------------------------------------------------------------------------------------------------------------------------------------------------------------------------------------------------------------------------------------------------------------------------------------------------------------------------------------------------------------------------------------------------------------------------------------------------------------------------------------------------------------------------------------------------------------------------------------------------------------------------------------------------------------|
| ISOMETRIC VIEW<br>1:10 | Hole 1Hole 2Hole 3Hole 4SizeAs RequiredAs RequiredAs RequiredAs RequiredPluggedAs RequiredAs RequiredAs RequiredAs RequiredGlandAs RequiredAs RequiredAs RequiredAs Required                                                                                                                                                                                                                                                                                                                                                                                                                                                                                                              |
|                        | SEE MAXIMUM<br>BORE & KEY<br>TABLE                                                                                                                                                                                                                                                                                                                                                                                                                                                                                                                                                                                                                                                        |
|                        | VIEW A-A       3D Models are available in various formats under the same drawing number         Sore       Key size         76       22 x 14         -       -         -       -         -       -         1       FIRST ISSUE         Scale:       1:5         OC       THIRD ANGLE PROJECTION         A2       Drawing Number         Il2THWIS9STD       1         10       11       12                                                                                                                                                                                                                                                                                                 |