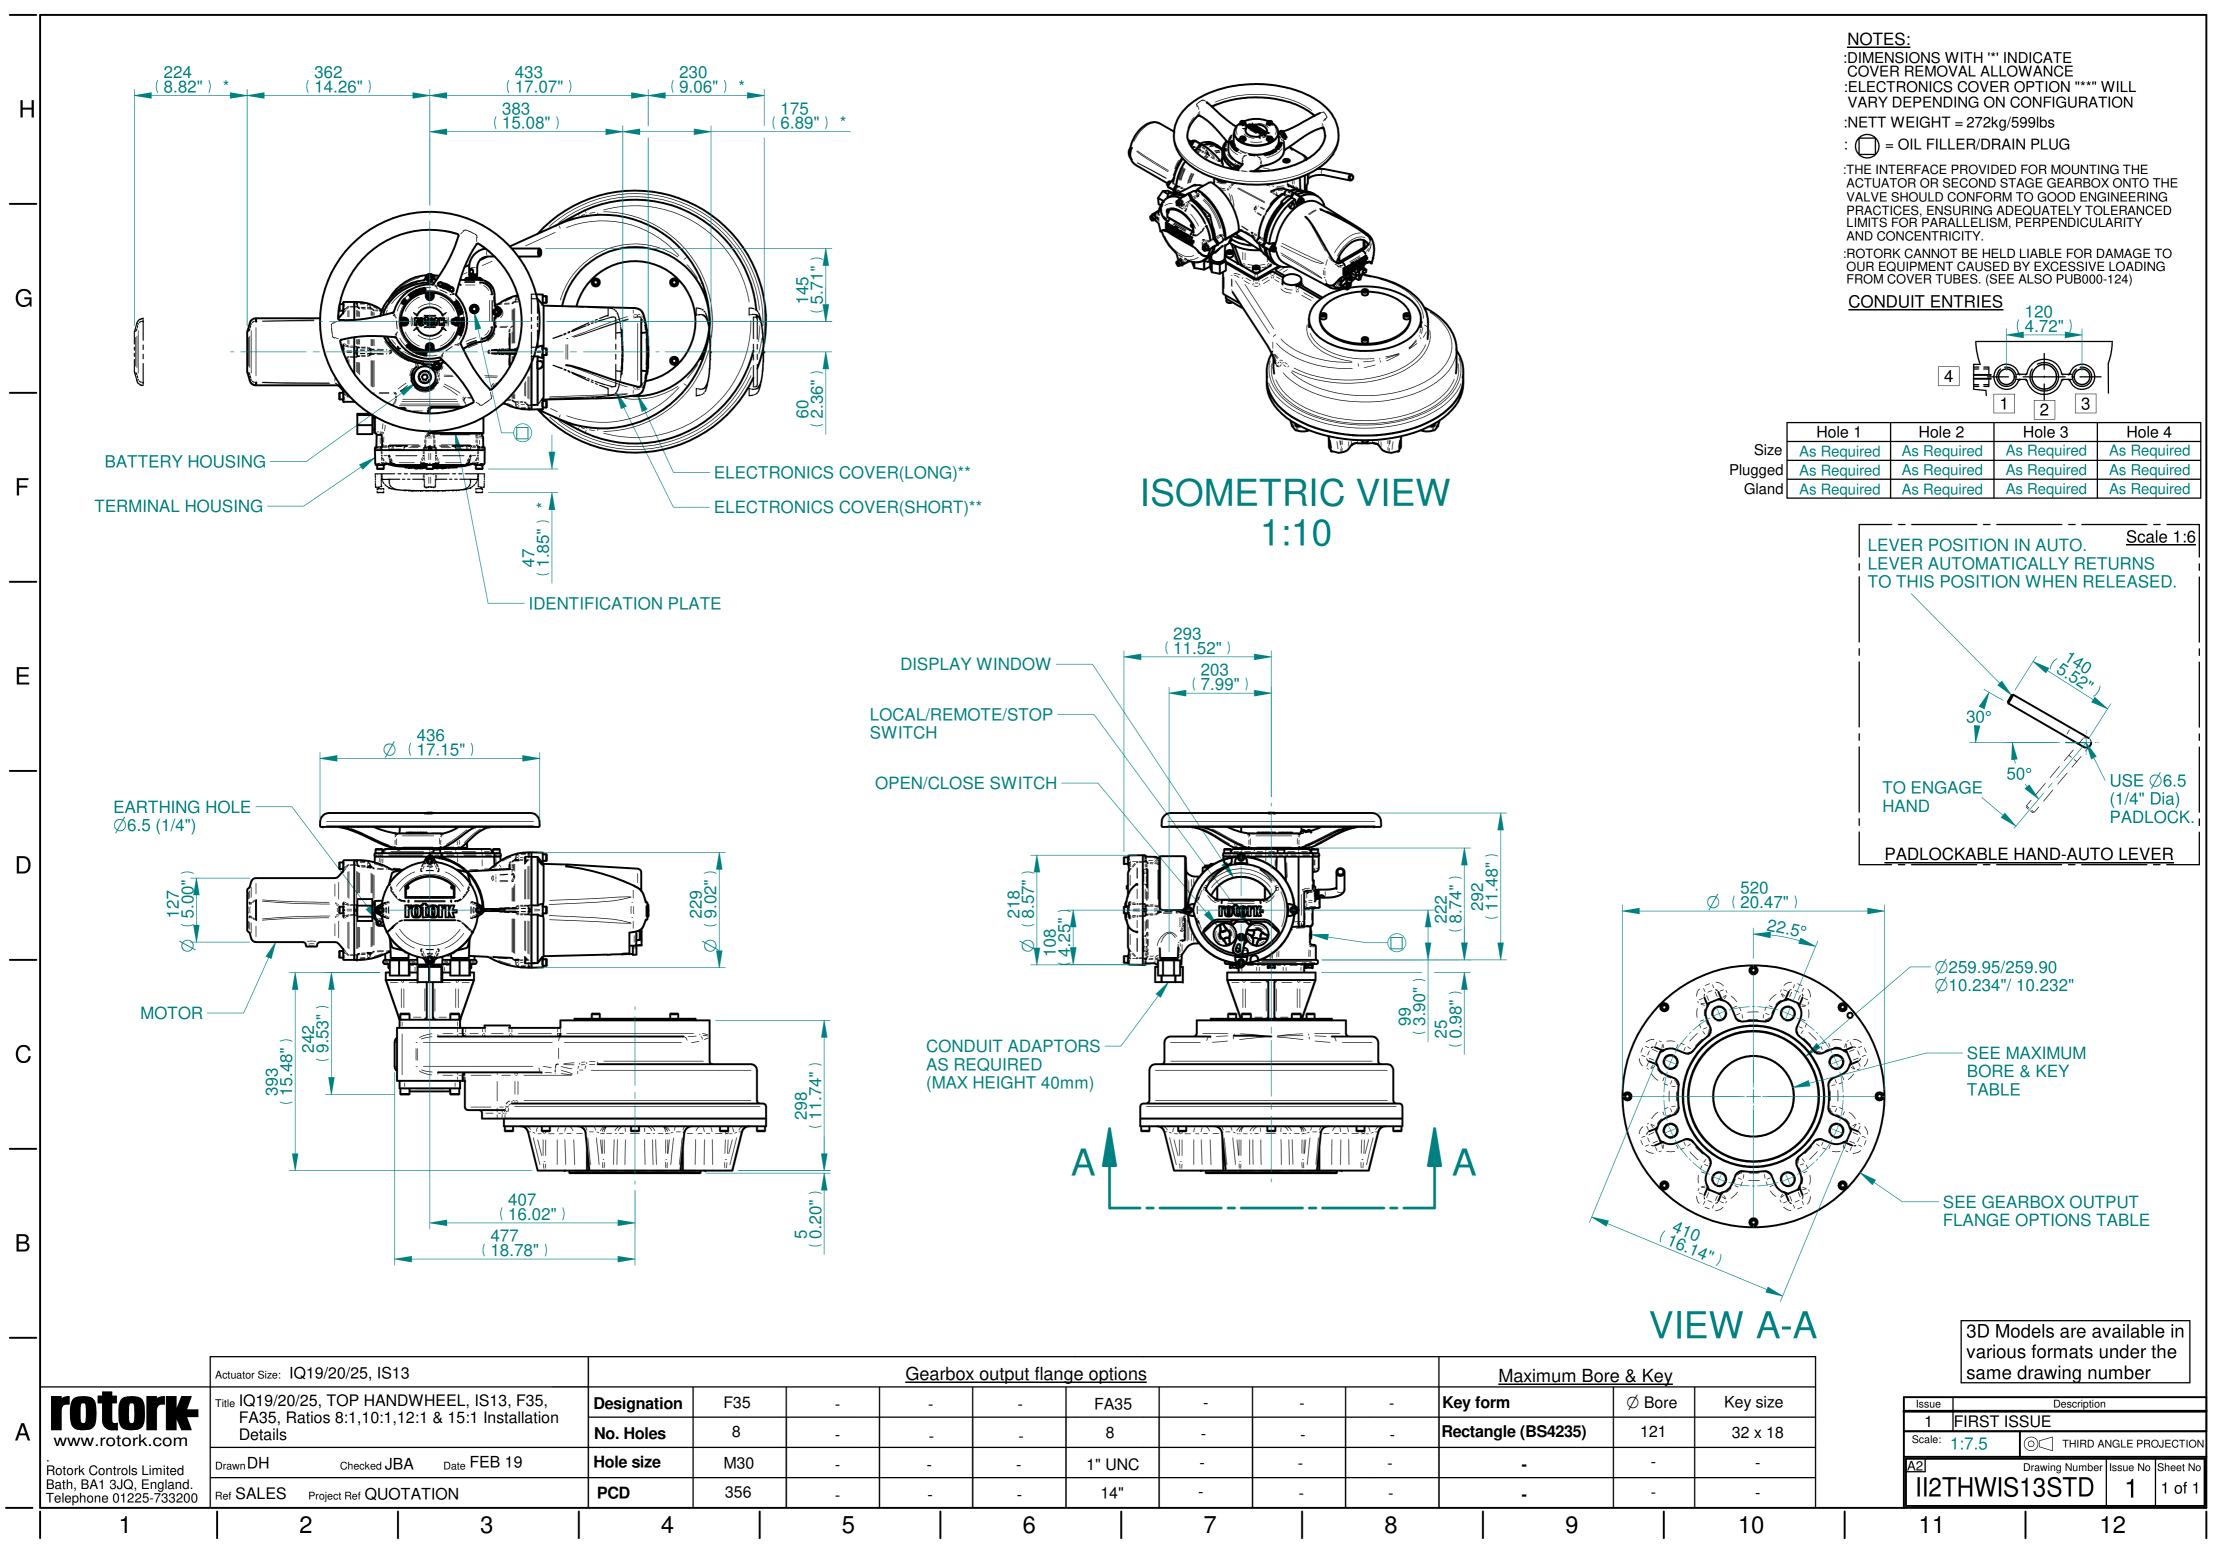

|            | Actuator Size: IQ19/20/25, IS1                                                                | Gearbox output flange options |             |     |   |   |   |        |  |
|------------|-----------------------------------------------------------------------------------------------|-------------------------------|-------------|-----|---|---|---|--------|--|
| L          | Title IQ19/20/25, TOP HANDWHEEL, IS13, F35,<br>FA35, Ratios 8:1,10:1,12:1 & 15:1 Installation |                               | Designation | F35 | - | - | - | FA35   |  |
| n          | Details                                                                                       |                               |             | 8   | - | - | - | 8      |  |
| d [        | Drawn DH Checked JE                                                                           | BA Date FEB 19                | Hole size   | M30 | - | - | - | 1" UNC |  |
| nd.<br>200 | Ref SALES Project Ref QUOTATION                                                               |                               | PCD         | 356 | - | - | - | 14"    |  |
|            | 2                                                                                             | 3                             | 4           |     | 5 |   | 6 |        |  |