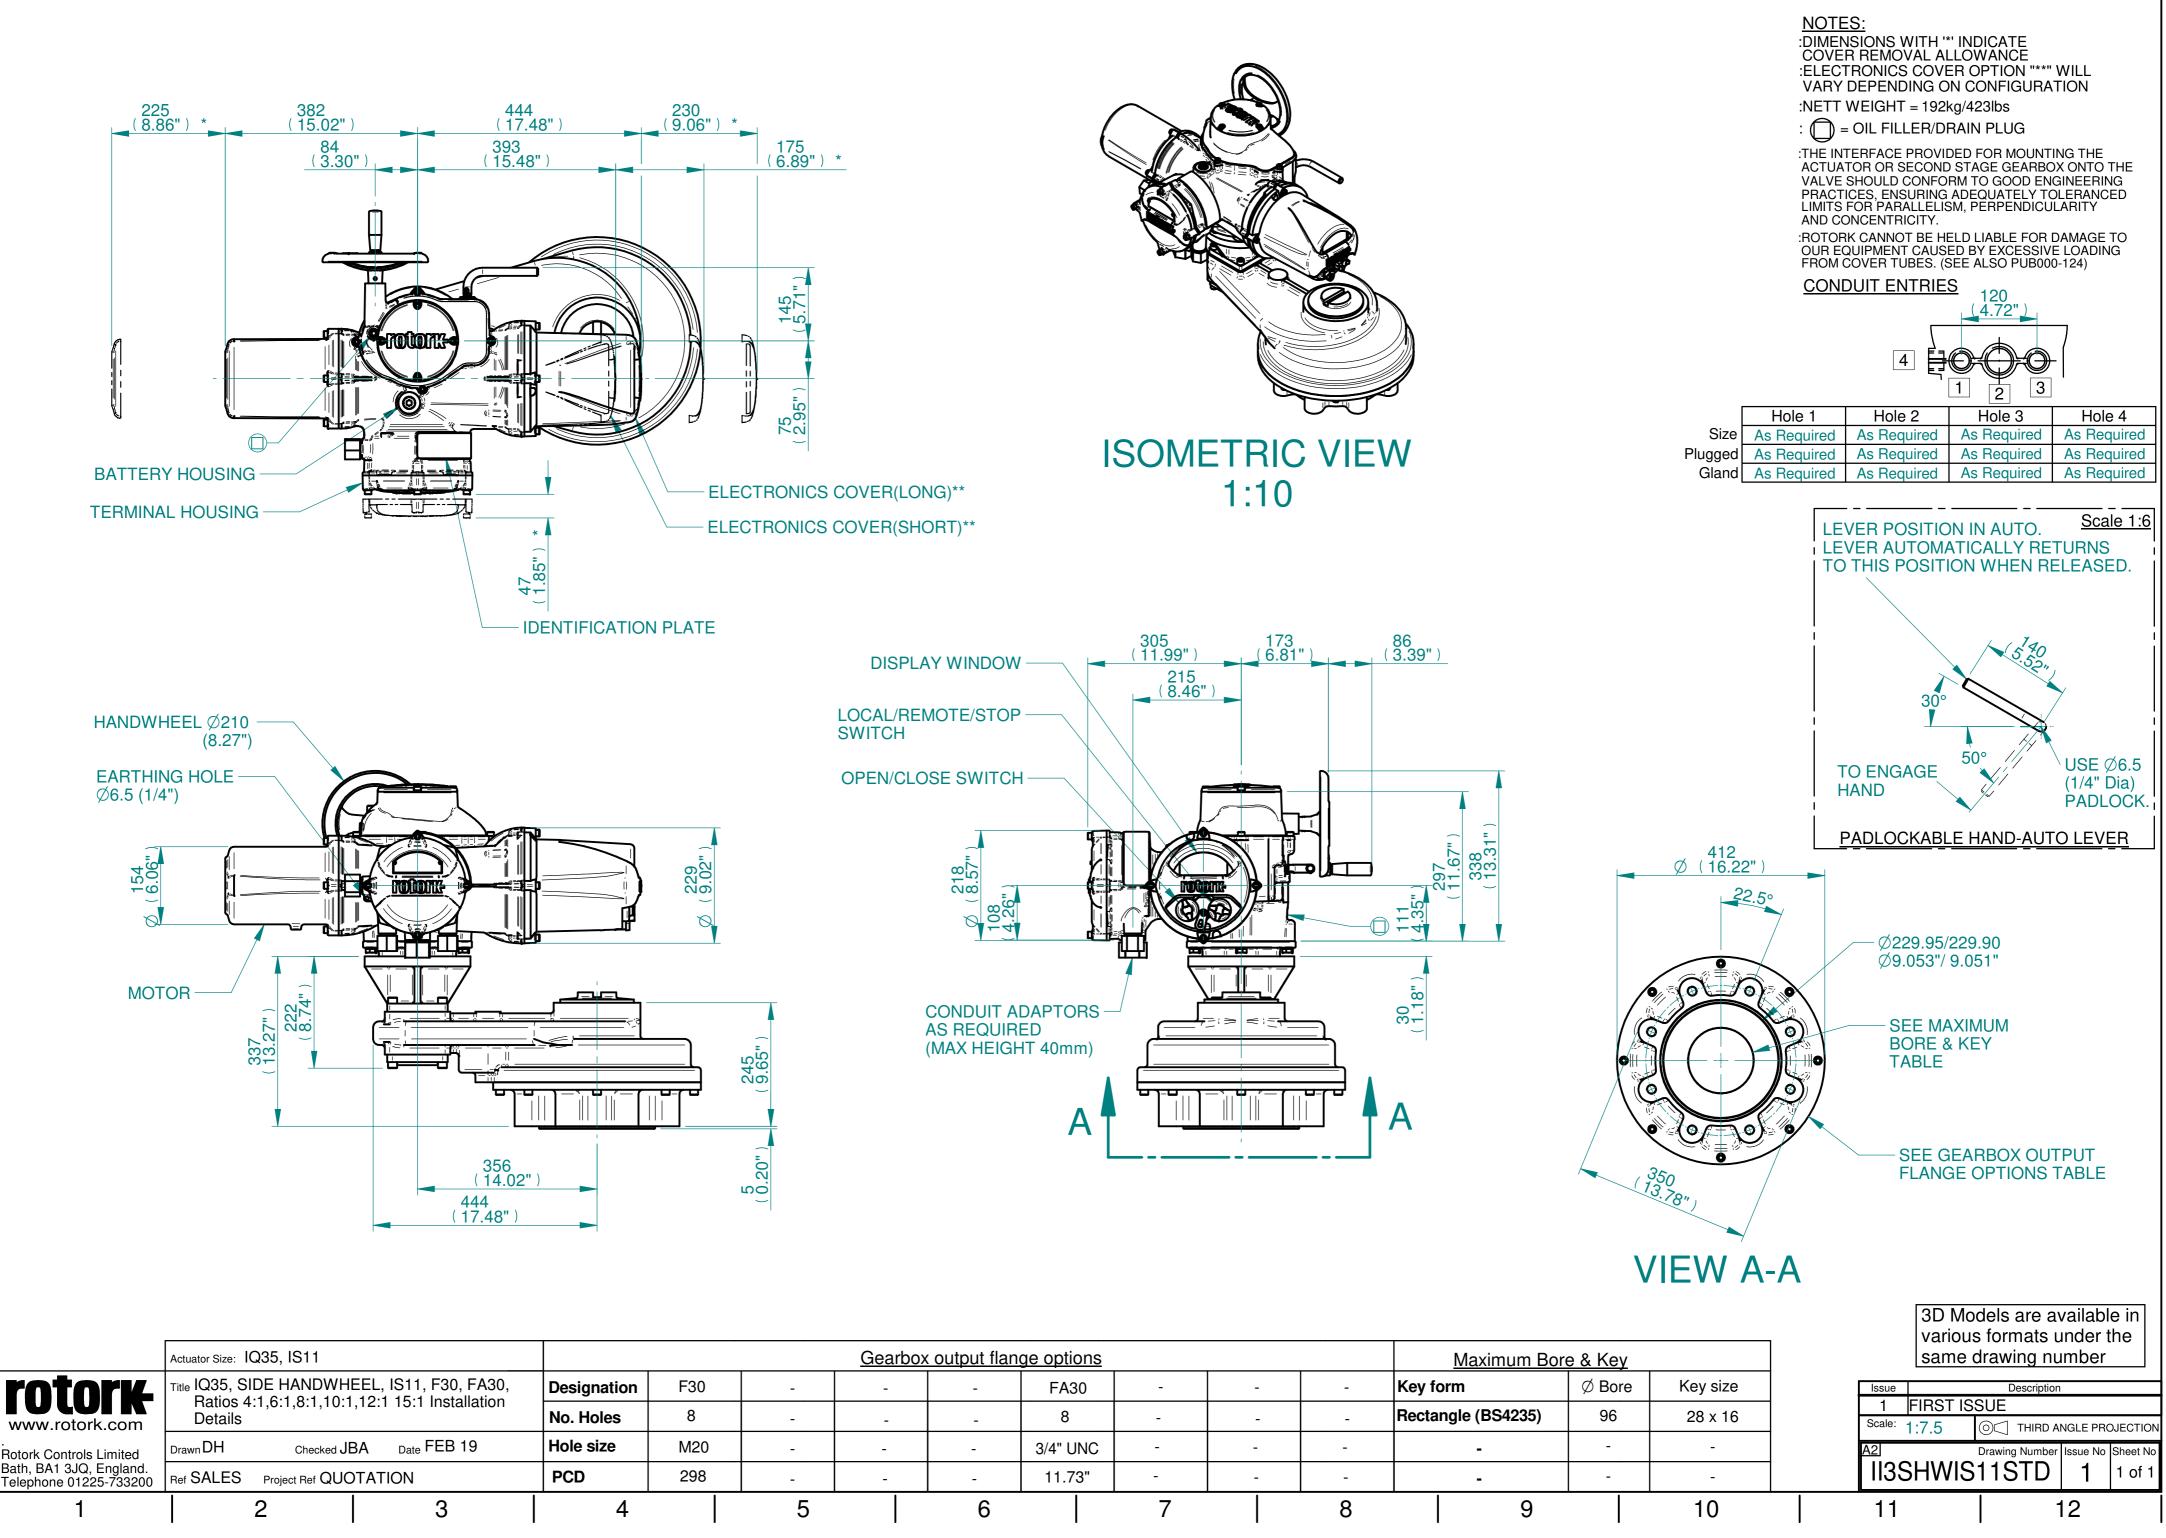

|                                                                              | Actuator Size: IQ35, IS11                                                                                 | Gearbox output flange options |             |     |   |   |   |          |  |
|------------------------------------------------------------------------------|-----------------------------------------------------------------------------------------------------------|-------------------------------|-------------|-----|---|---|---|----------|--|
| rotork                                                                       | Title IQ35, SIDE HANDWHEEL, IS11, F30, FA30,<br>Ratios 4:1,6:1,8:1,10:1,12:1 15:1 Installation<br>Details |                               | Designation | F30 | - | - | - | FA30     |  |
| www.rotork.com                                                               |                                                                                                           |                               | No. Holes   | 8   | - | - | - | 8        |  |
| Rotork Controls Limited<br>Bath, BA1 3JQ, England.<br>Telephone 01225-733200 | Drawn DH Checked JE                                                                                       | BA Date FEB 19                | Hole size   | M20 | - | - | - | 3/4" UNC |  |
|                                                                              | Ref SALES Project Ref QUOTATION                                                                           |                               | PCD         | 298 | - | - | - | 11.73"   |  |
| 1                                                                            | 2                                                                                                         | 3                             | 4           |     | 5 |   | 6 |          |  |