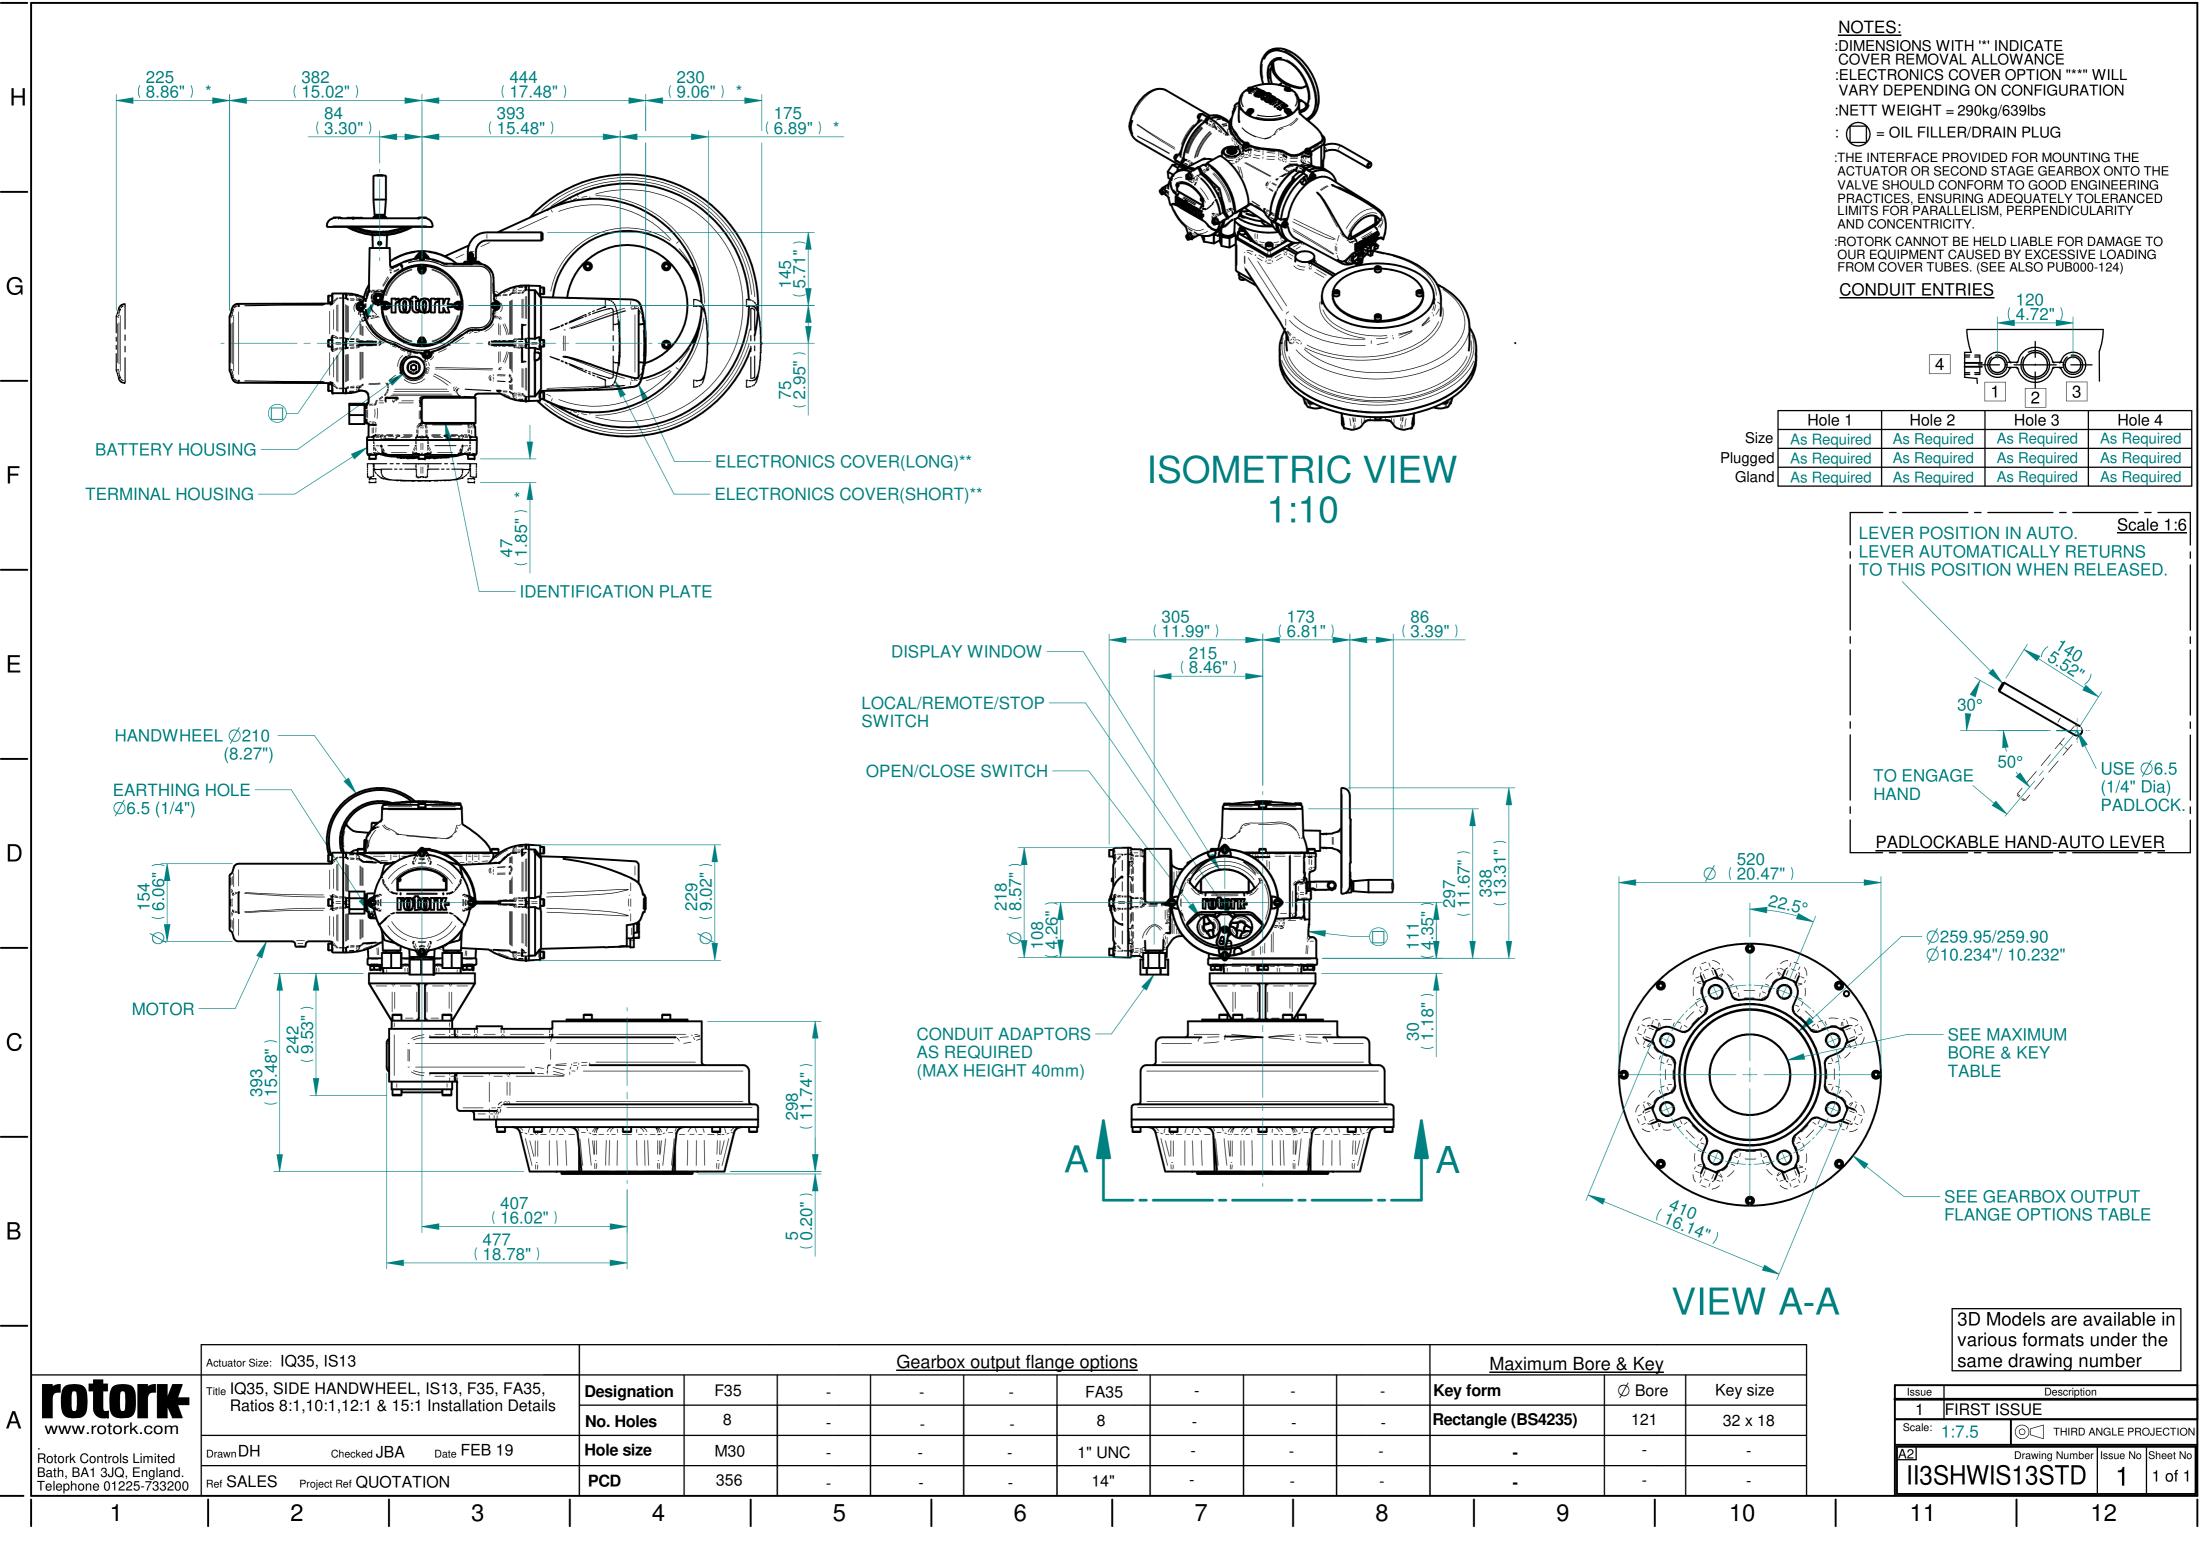

|                |                                                                              | Actuator Size: IQ35, IS13                                                                        | Gearbox output flange options |             |     |   |   |   |        |  |
|----------------|------------------------------------------------------------------------------|--------------------------------------------------------------------------------------------------|-------------------------------|-------------|-----|---|---|---|--------|--|
|                | <b>rotork</b>                                                                | Title IQ35, SIDE HANDWHEEL, IS13, F35, FA35,<br>Ratios 8:1,10:1,12:1 & 15:1 Installation Details |                               | Designation | F35 | - | - | - | FA35   |  |
| www.rotork.com |                                                                              |                                                                                                  | No. Holes                     | 8           | -   | - | - | 8 |        |  |
|                | Rotork Controls Limited<br>Bath, BA1 3JQ, England.<br>Telephone 01225-733200 | Drawn DH Checked JE                                                                              | BA Date FEB 19                | Hole size   | M30 | - | - | - | 1" UNC |  |
|                |                                                                              | Ref SALES Project Ref QUOTATION                                                                  |                               | PCD         | 356 | - | - | - | 14"    |  |
| -              | 1                                                                            | 2                                                                                                | 3                             | 4           |     | 5 |   | 6 |        |  |