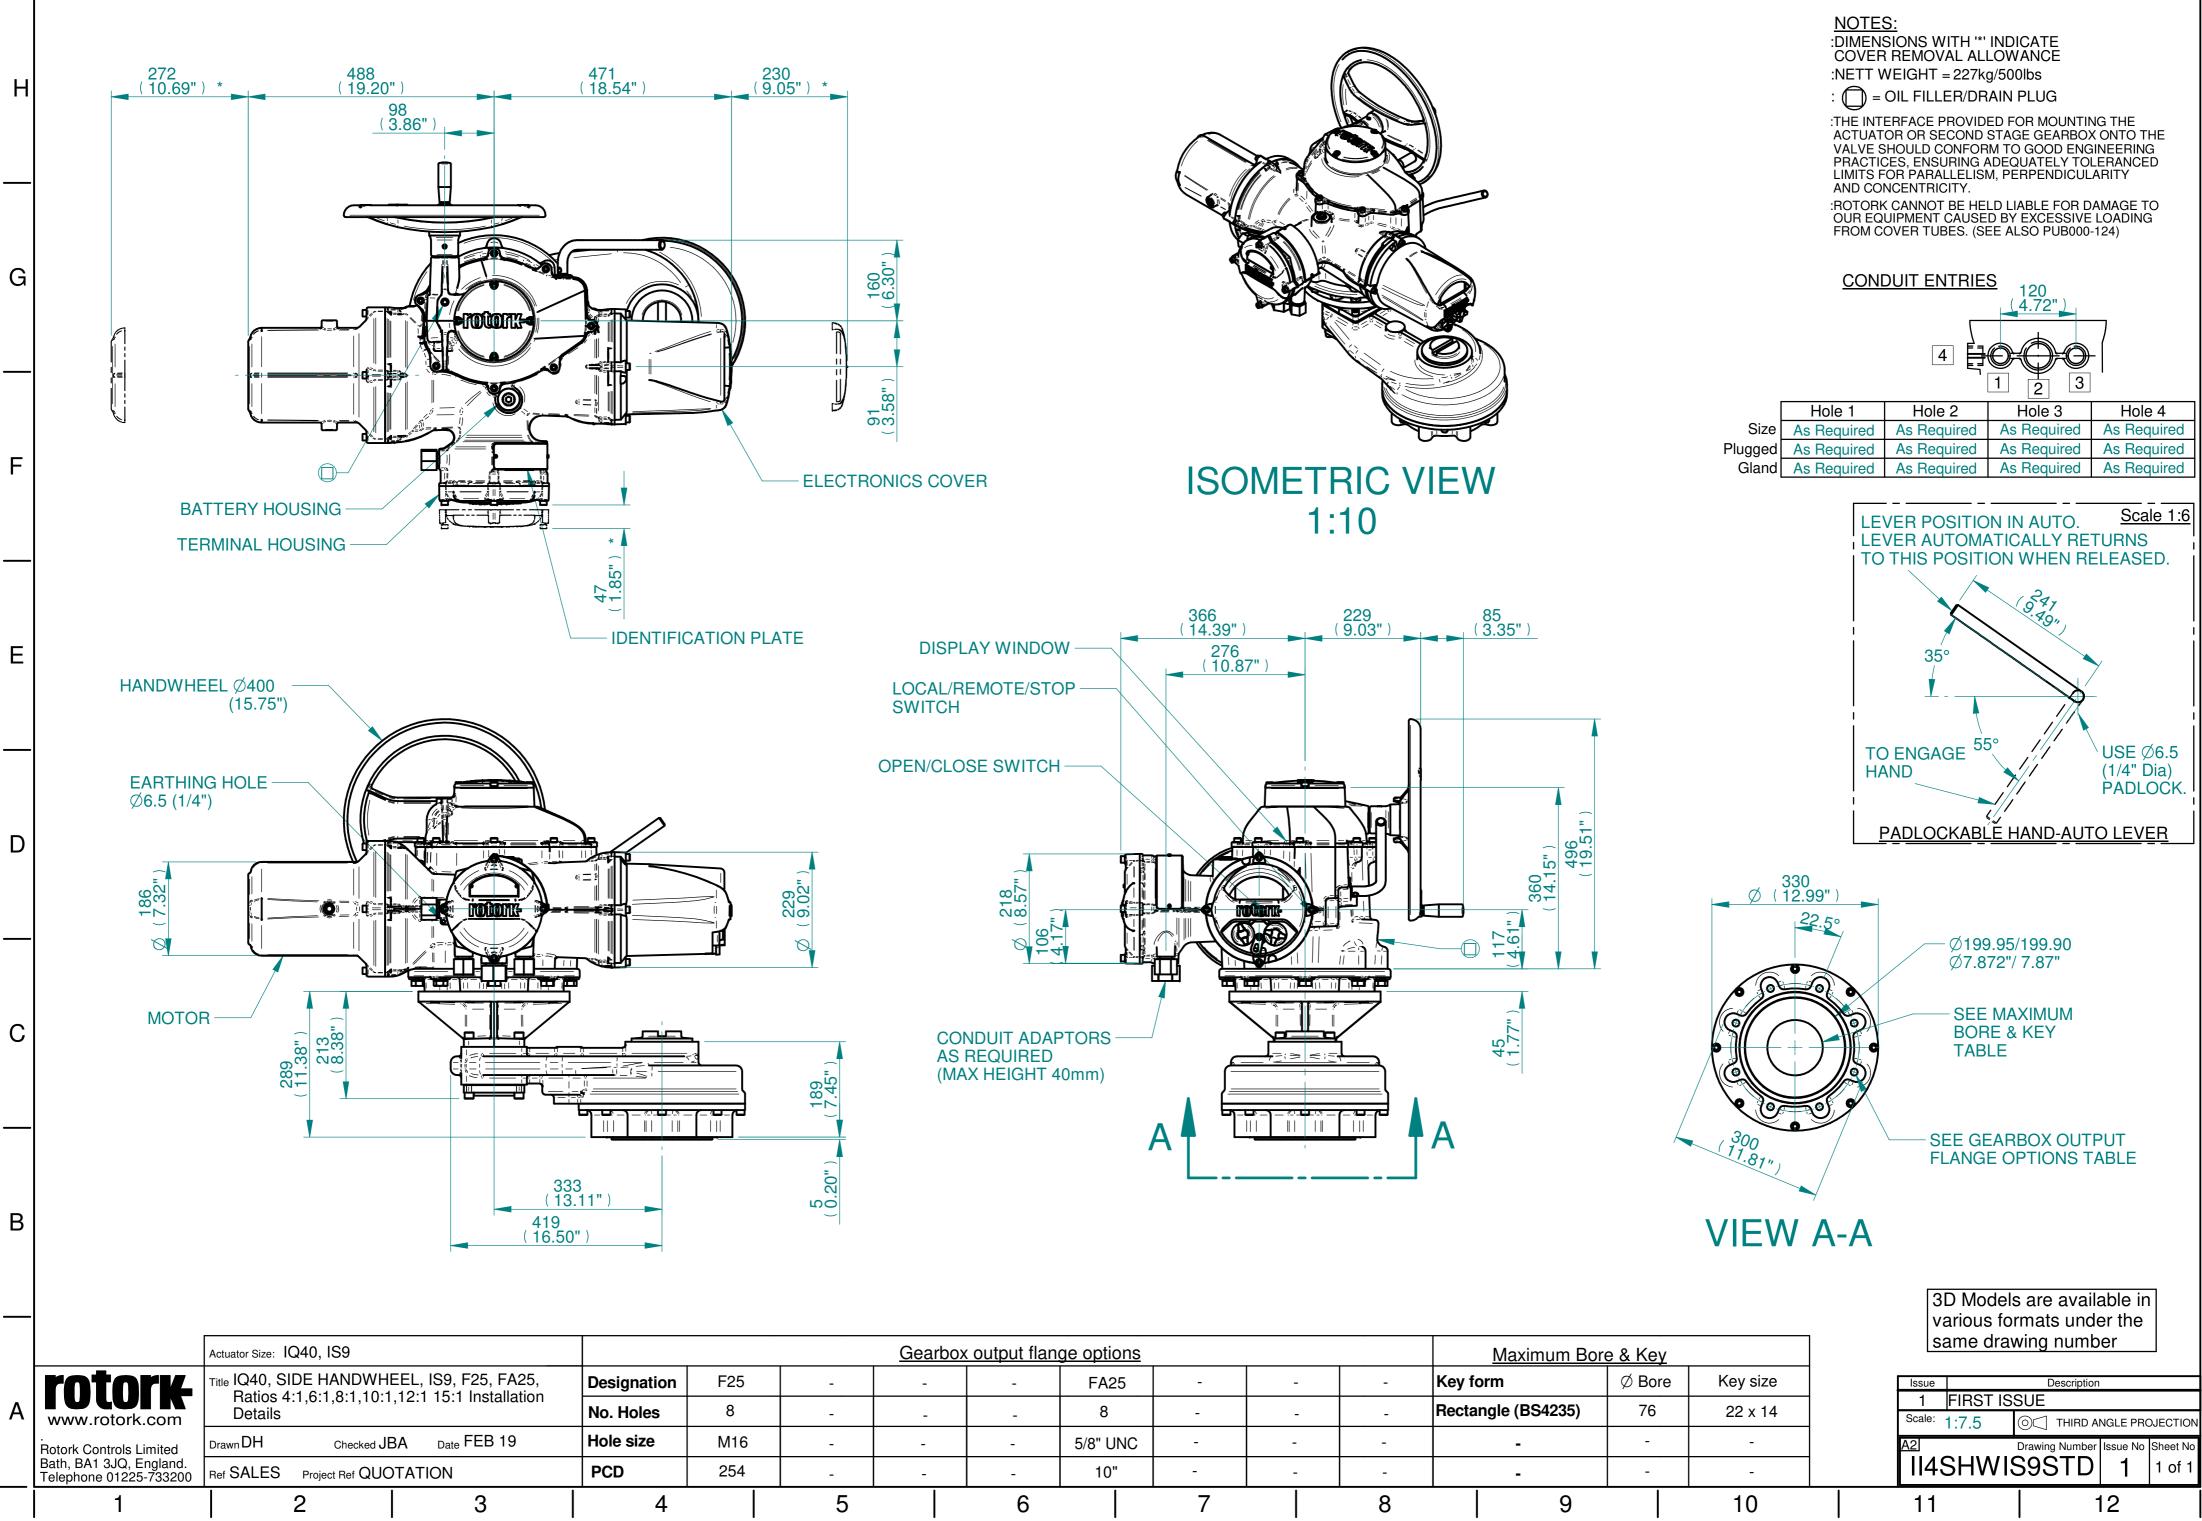

|   |                                                                              | Actuator Size: IQ40, IS9                                                                                 |                | Gearbox output flange options |     |   |   |   |          |  |
|---|------------------------------------------------------------------------------|----------------------------------------------------------------------------------------------------------|----------------|-------------------------------|-----|---|---|---|----------|--|
|   | <b>rotork.</b> com                                                           | Title IQ40, SIDE HANDWHEEL, IS9, F25, FA25,<br>Ratios 4:1,6:1,8:1,10:1,12:1 15:1 Installation<br>Details |                | Designation                   | F25 | - | - | - | FA25     |  |
|   |                                                                              |                                                                                                          |                | No. Holes                     | 8   | - | - | - | 8        |  |
|   | Rotork Controls Limited<br>Bath, BA1 3JQ, England.<br>Telephone 01225-733200 | Drawn DH Checked JE                                                                                      | BA Date FEB 19 | Hole size                     | M16 | - | - | - | 5/8" UNC |  |
|   |                                                                              | Ref SALES Project Ref QUOTATION                                                                          |                | PCD                           | 254 | - | - | - | 10"      |  |
| - | 1                                                                            | 2                                                                                                        | 3              | 4                             |     | 5 |   | 6 |          |  |