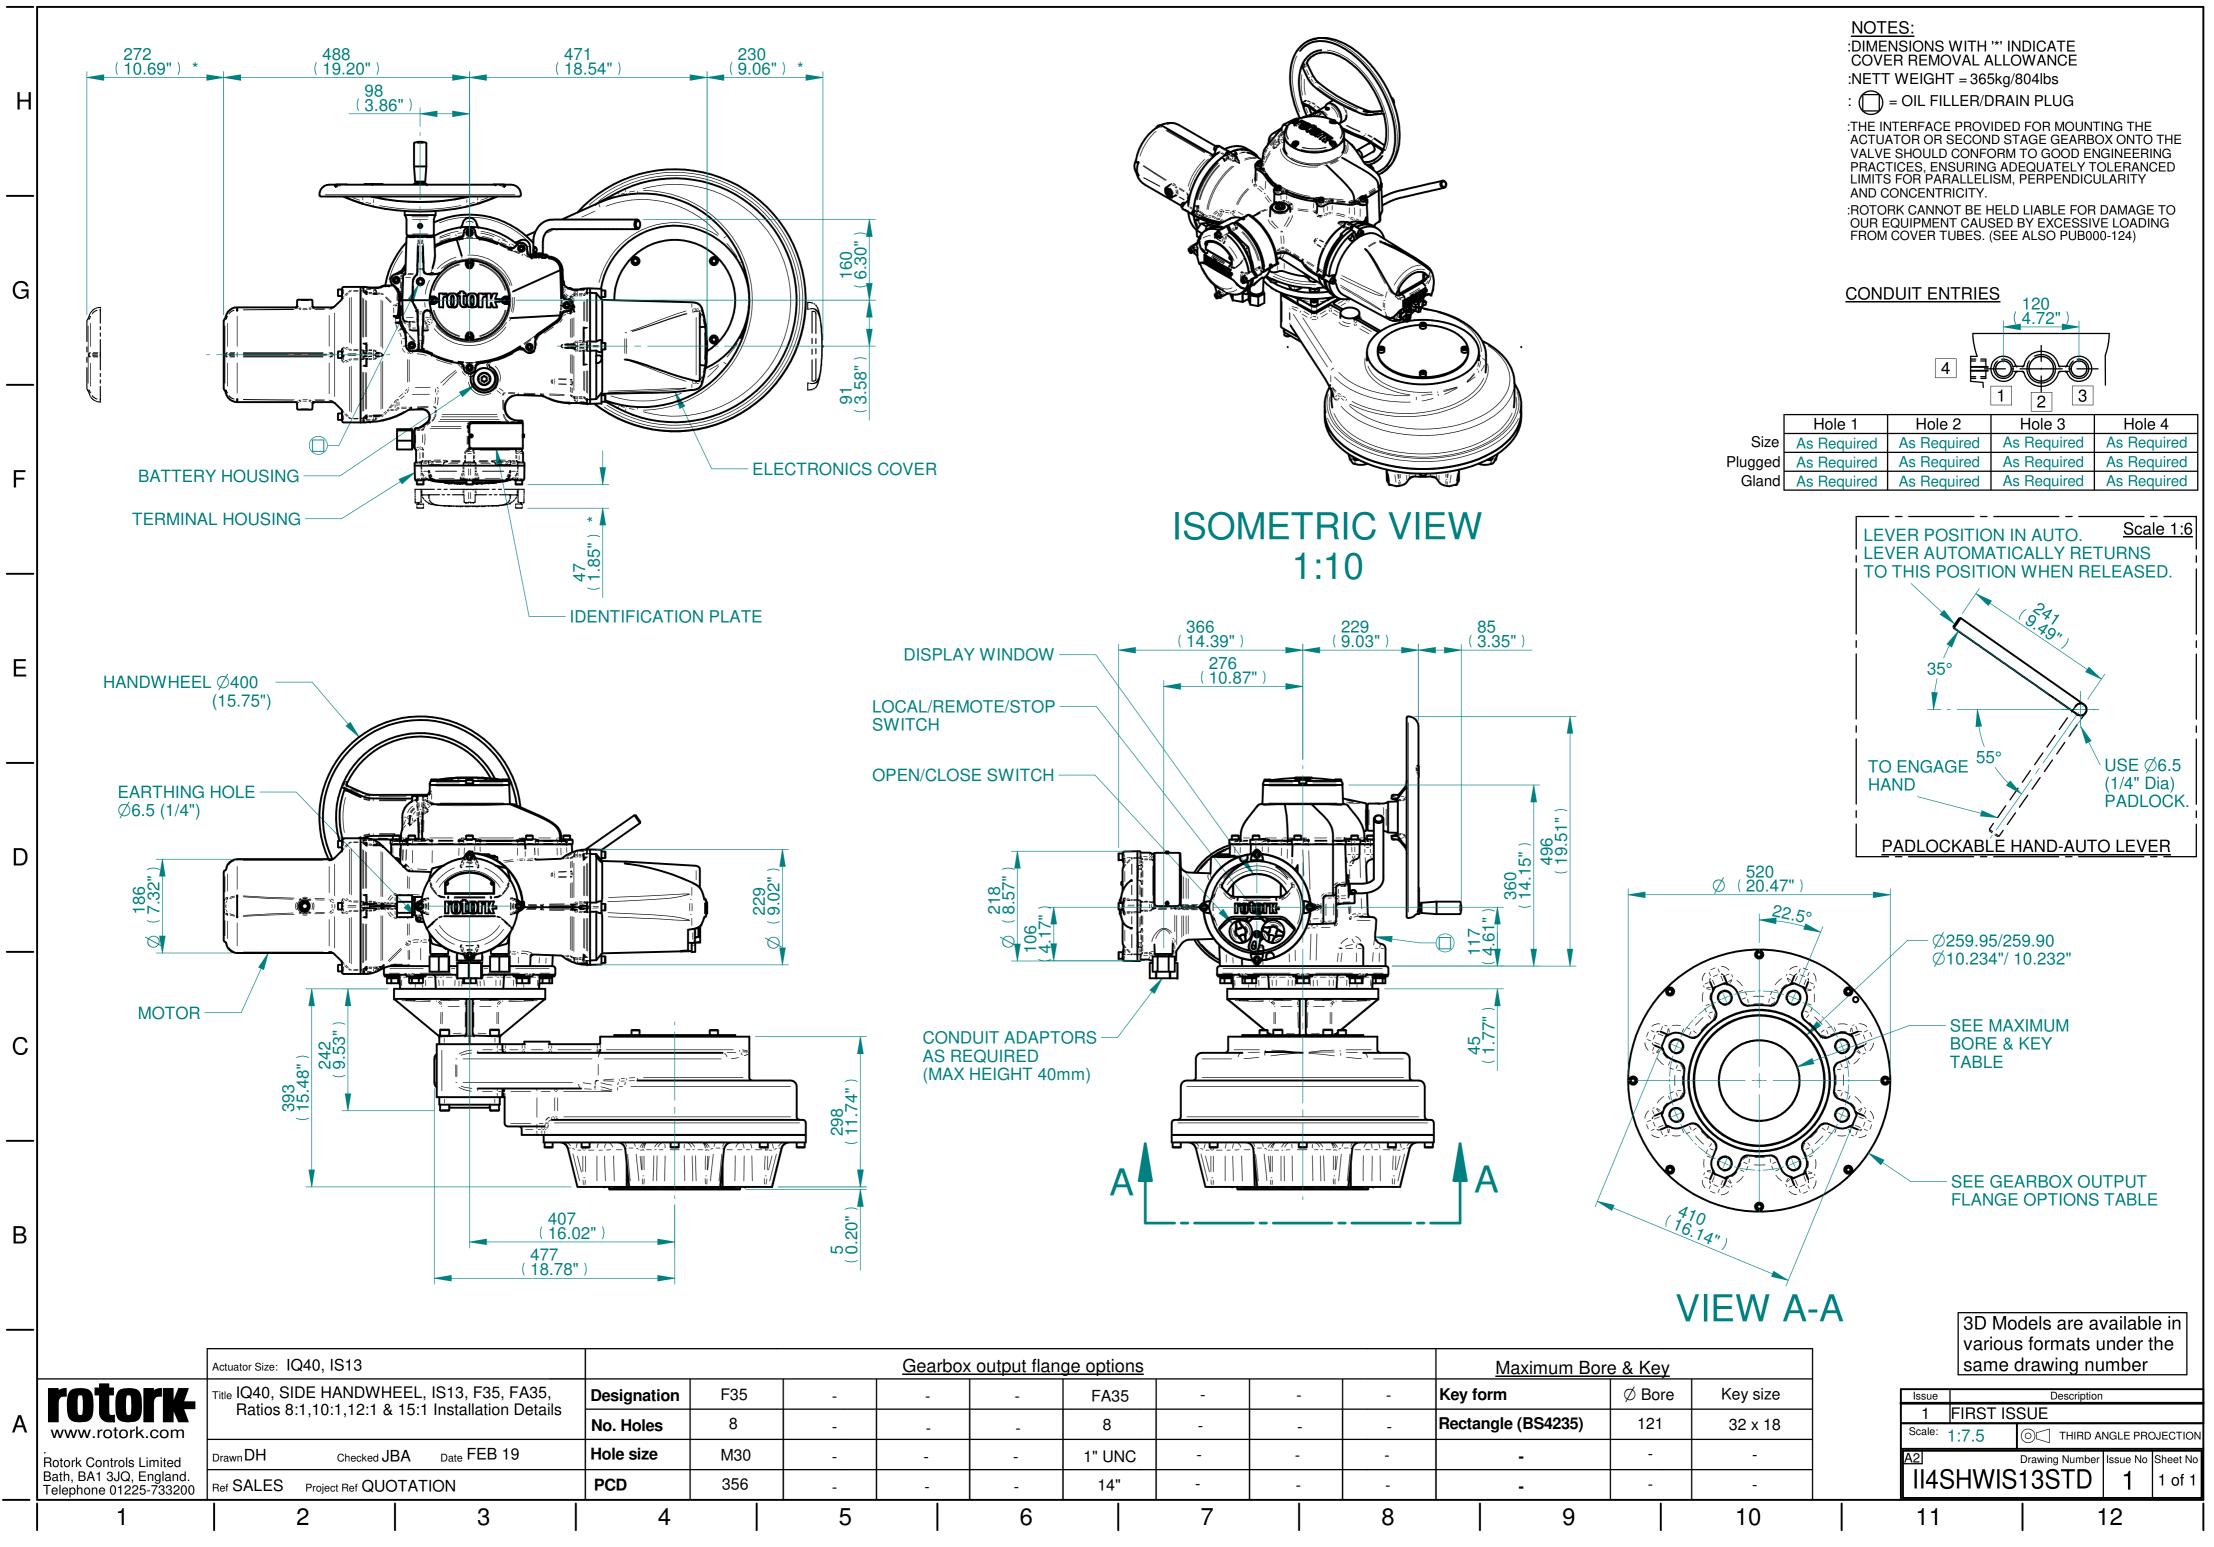

|                                                                              | Actuator Size: IQ40, IS13                                                                        | Gearbox output flange options |             |     |   |   |   |        |  |
|------------------------------------------------------------------------------|--------------------------------------------------------------------------------------------------|-------------------------------|-------------|-----|---|---|---|--------|--|
| rotor <del>k</del> -                                                         | Title IQ40, SIDE HANDWHEEL, IS13, F35, FA35,<br>Ratios 8:1,10:1,12:1 & 15:1 Installation Details |                               | Designation | F35 | - | - | - | FA35   |  |
| www.rotork.com                                                               |                                                                                                  |                               | No. Holes   | 8   | - | - | - | 8      |  |
| Rotork Controls Limited<br>Bath, BA1 3JQ, England.<br>Telephone 01225-733200 | Drawn DH Checked J                                                                               | BA Date FEB 19                | Hole size   | M30 | - | - | - | 1" UNC |  |
|                                                                              | Ref SALES Project Ref QUOTATION                                                                  |                               | PCD         | 356 | - | - | - | 14"    |  |
| 1                                                                            | 2                                                                                                | 3                             | 4           |     | 5 |   | 6 |        |  |