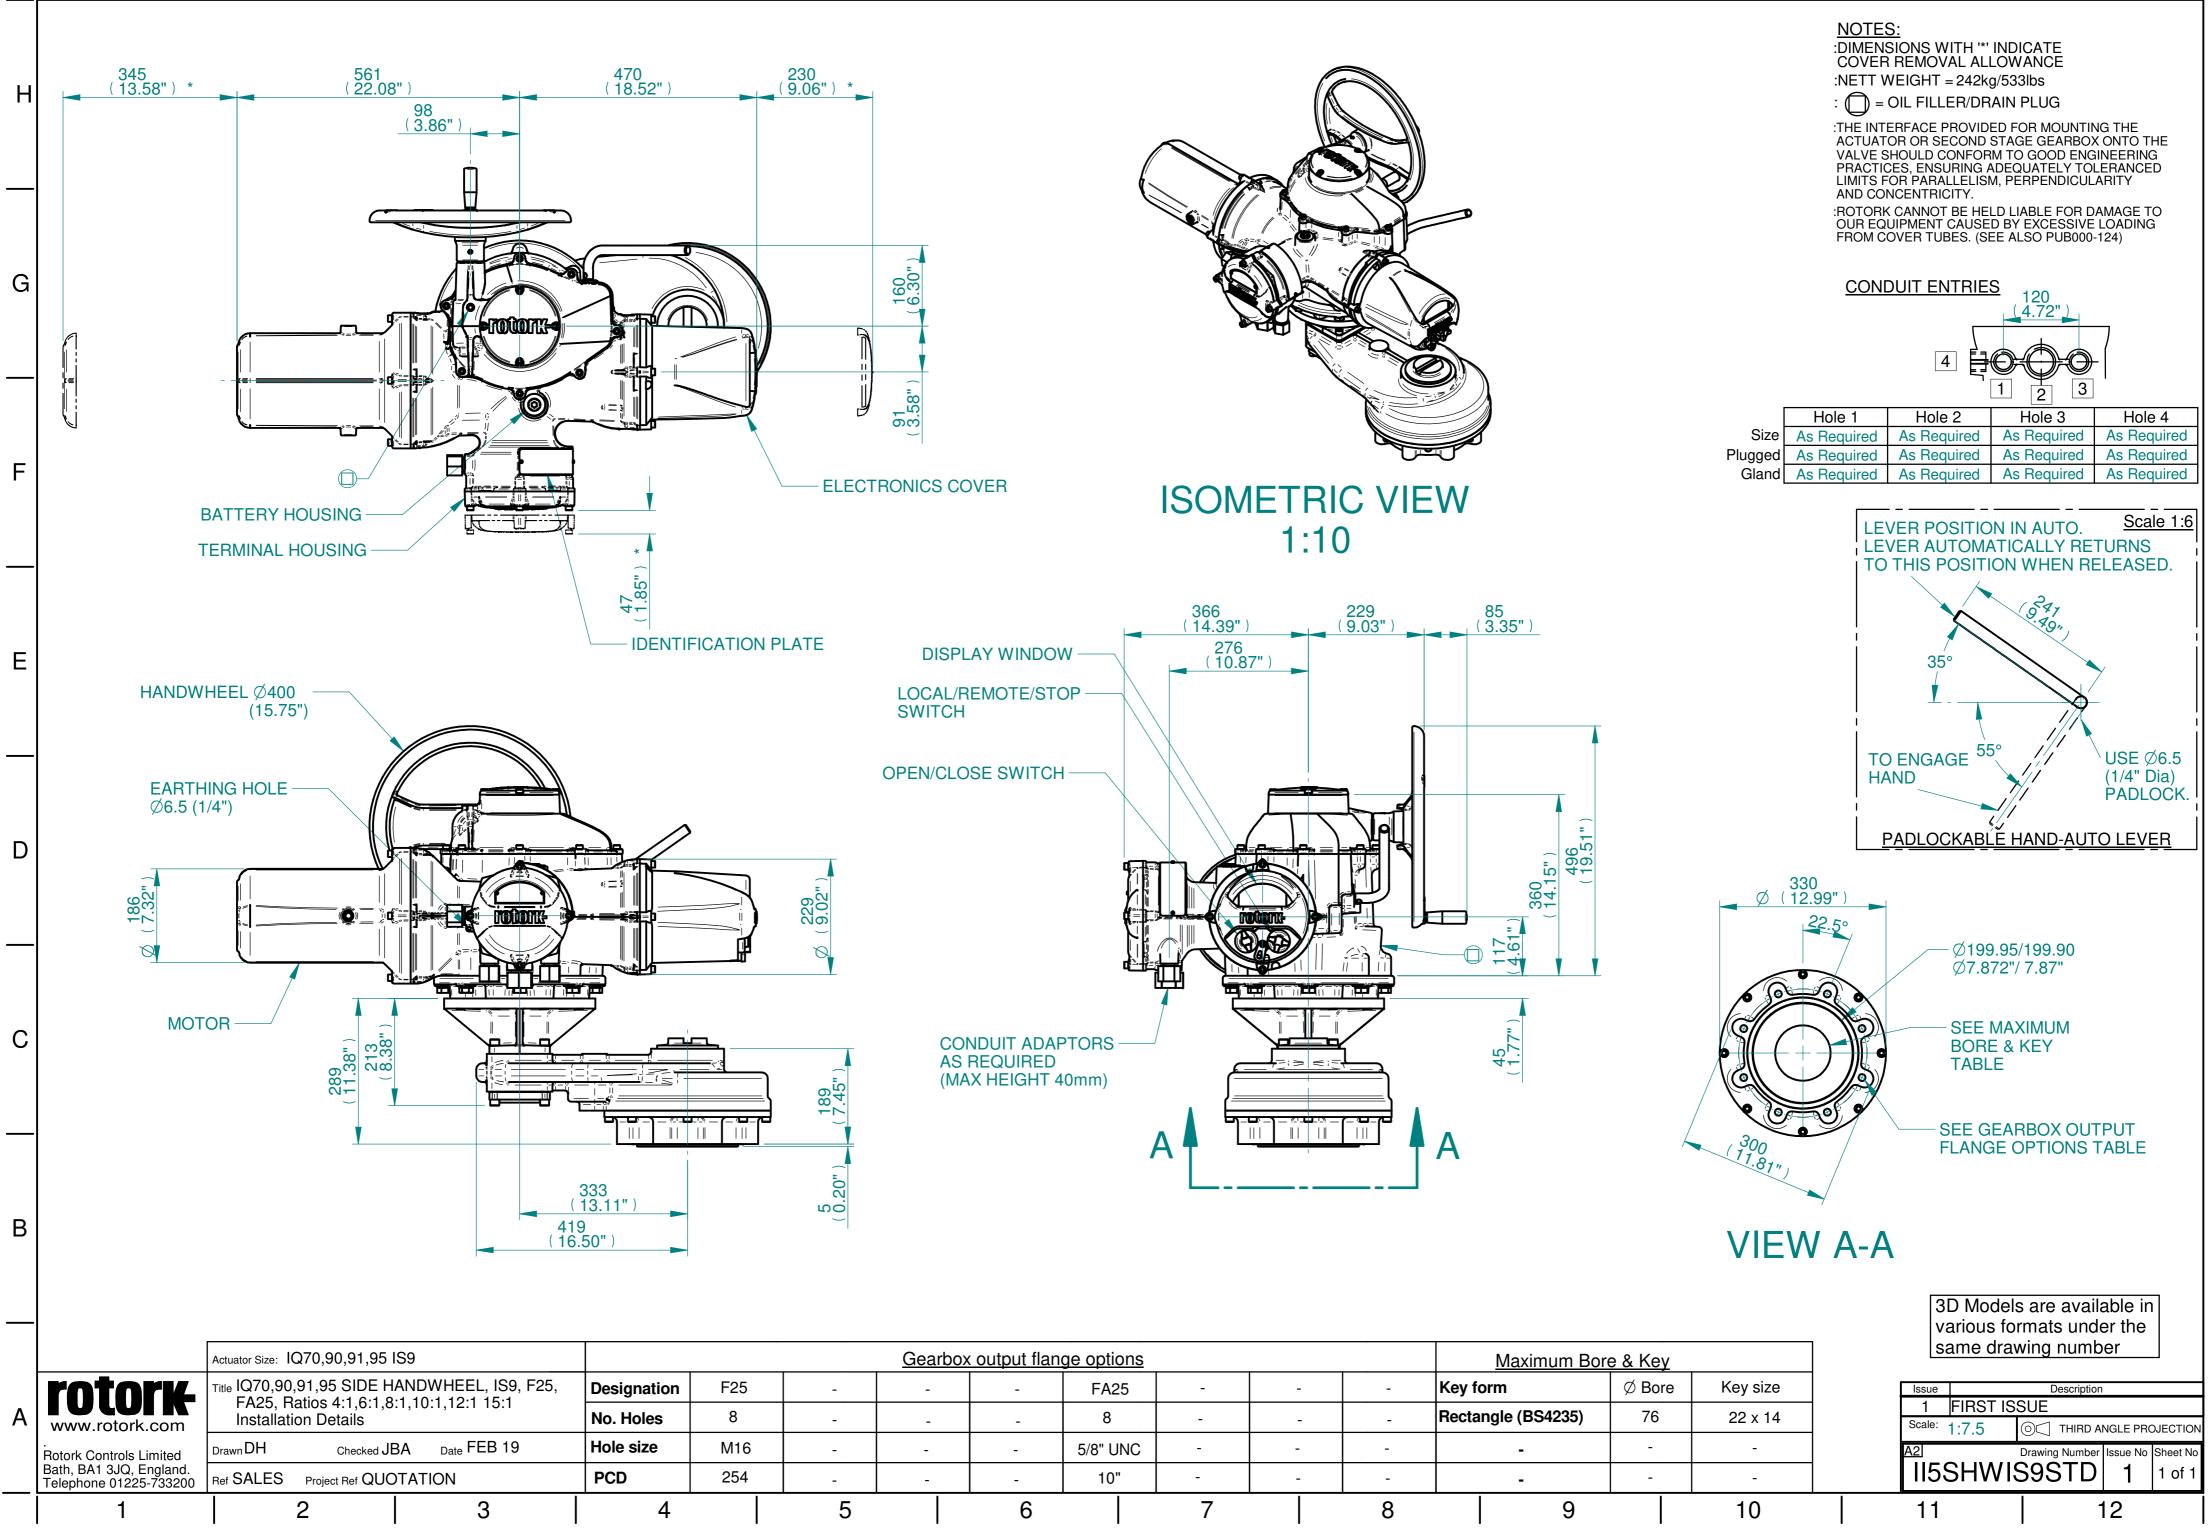

|   |                                                                    | Actuator Size: IQ70,90,91,95 I                                                                                   | Gearbox output flange options |             |     |   |   |   |          |  |
|---|--------------------------------------------------------------------|------------------------------------------------------------------------------------------------------------------|-------------------------------|-------------|-----|---|---|---|----------|--|
|   | www.rotork.com<br>Rotork Controls Limited<br>Bath BA1 3 IO England | Title IQ70,90,91,95 SIDE HANDWHEEL, IS9, F25,<br>FA25, Ratios 4:1,6:1,8:1,10:1,12:1 15:1<br>Installation Details |                               | Designation | F25 | - | - | - | FA25     |  |
|   |                                                                    |                                                                                                                  |                               | No. Holes   | 8   | - | - | - | 8        |  |
|   |                                                                    | Drawn DH Checked JE                                                                                              | BA Date FEB 19                | Hole size   | M16 | - | - | - | 5/8" UNC |  |
|   |                                                                    | Ref SALES Project Ref QUOTATION                                                                                  |                               | PCD         | 254 | - | - | - | 10"      |  |
| _ | 1                                                                  | 2                                                                                                                | 3                             | 4           |     | 5 |   | 6 |          |  |