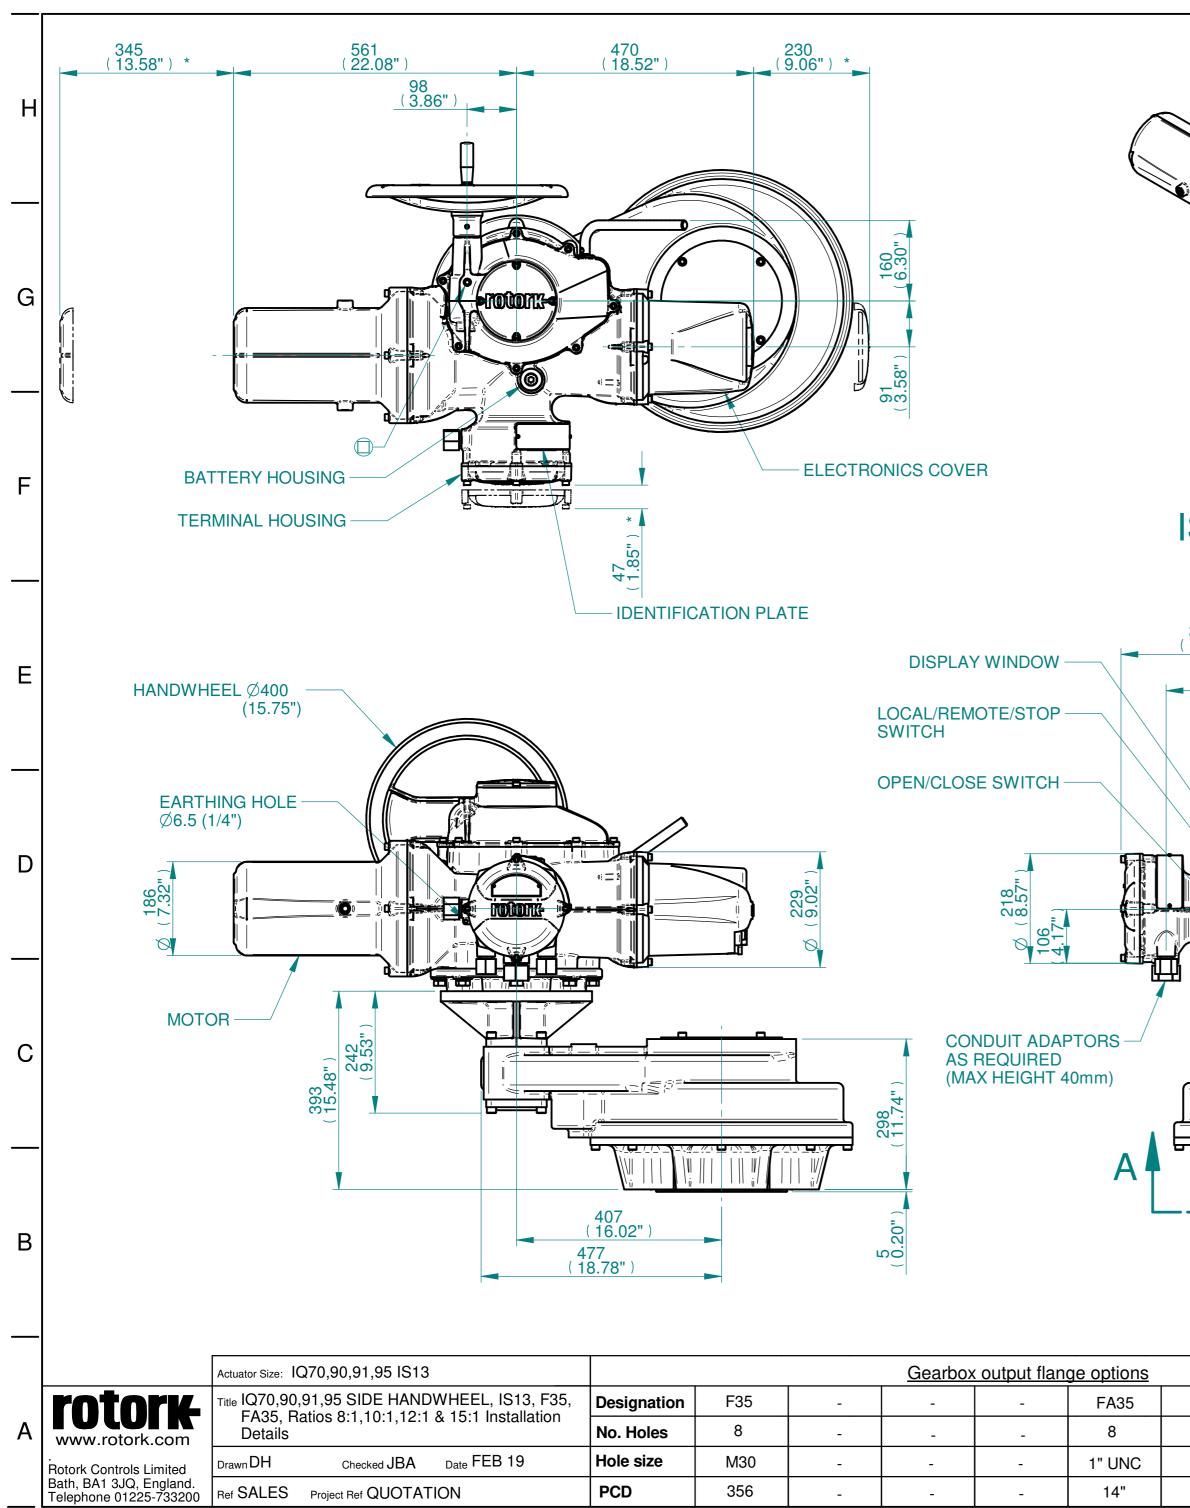

|                                    |                |                                                          |                |                       | <ul> <li>NOTES:</li> <li>DIMENSIONS WITH '*' INDICATE<br/>COVER REMOVAL ALLOWANCE</li> <li>INET WEIGHT = 380kg/838lbs</li> <li>Image = OIL FILLER/DRAIN PLUG</li> <li>THE INTERFACE PROVIDED FOR MOUNTING THE<br/>ACTUATOR OR SECOND STAGE GEARBOX ONTO THE<br/>VALVE SHOULD CONFORM TO GOOD ENGINEERING<br/>PRACTICES, ENSURING ADEQUATELY TOLERANCED<br/>LIMITS FOR PARALLELISM, PERPENDICULARITY<br/>AND CONCENTRICITY.</li> <li>ROTORK CANNOT BE HELD LIABLE FOR DAMAGE TO<br/>OUR EQUIPMENT CAUSED BY EXCESSIVE LOADING<br/>FROM COVER TUBES. (SEE ALSO PUB000-124)</li> </ul>                                                                                                                                                                                                                                                                                                                                                                                               |
|------------------------------------|----------------|----------------------------------------------------------|----------------|-----------------------|-----------------------------------------------------------------------------------------------------------------------------------------------------------------------------------------------------------------------------------------------------------------------------------------------------------------------------------------------------------------------------------------------------------------------------------------------------------------------------------------------------------------------------------------------------------------------------------------------------------------------------------------------------------------------------------------------------------------------------------------------------------------------------------------------------------------------------------------------------------------------------------------------------------------------------------------------------------------------------------|
|                                    |                |                                                          |                | Size As<br>Plugged As | 4       4       4       4       4       4       4       4       4       4       4       4       4       4       4       4       4       4       4       4       4       4       4       4       4       4       4       4       4       4       4       4       4       4       4       4       4       4       4       4       4       4       4       4       4       4       4       4       4       4       4       4       4       4       4       4       4       4       4       4       4       4       4       4       4       4       4       4       4       4       4       4       4       4       4       4       4       4       4       4       4       4       4       4       4       4       4       4       4       4       4       4       4       4       4       4       4       4       4       4       4       4       4       4       4       4       4       4       4       4       4       4       4       4       4       4       4       4       4 |
| ISOMET<br>1                        | RIC VI<br>:10  | EW                                                       |                |                       | LEVER POSITION IN AUTO. Scale 1:6<br>LEVER AUTOMATICALLY RETURNS<br>TO THIS POSITION WHEN RELEASED.                                                                                                                                                                                                                                                                                                                                                                                                                                                                                                                                                                                                                                                                                                                                                                                                                                                                               |
| 366<br>(14.39")<br>276<br>(10.87") | 229<br>(9.03") |                                                          |                |                       | 35°<br>TO ENGAGE 55°<br>HAND<br>STO ENGAGE 55°<br>HAND<br>STO ENGAGE 55°<br>USE Ø6.5<br>(1/4" Dia)<br>PADLOCK.                                                                                                                                                                                                                                                                                                                                                                                                                                                                                                                                                                                                                                                                                                                                                                                                                                                                    |
|                                    |                | 45<br>(1.77")<br>(4.61")<br>(4.61")<br>(14.15")<br>(19.5 |                | Ø (20.47")            | PADLOCKABLE HAND-AUTO LEVER         Ø259.95/259.90         Ø10.234"/ 10.232"         SEE MAXIMUM         BORE & KEY         TABLE                                                                                                                                                                                                                                                                                                                                                                                                                                                                                                                                                                                                                                                                                                                                                                                                                                                 |
|                                    |                | A                                                        | e<br>41<br>16. |                       |                                                                                                                                                                                                                                                                                                                                                                                                                                                                                                                                                                                                                                                                                                                                                                                                                                                                                                                                                                                   |
|                                    |                | Maximum Bor                                              |                | IEW A-                | A<br>3D Models are available in<br>various formats under the<br>same drawing number                                                                                                                                                                                                                                                                                                                                                                                                                                                                                                                                                                                                                                                                                                                                                                                                                                                                                               |
|                                    | -              | Key form                                                 | Ø Bore         | Key size              | Issue Description                                                                                                                                                                                                                                                                                                                                                                                                                                                                                                                                                                                                                                                                                                                                                                                                                                                                                                                                                                 |
|                                    | -              | Rectangle (BS4235)                                       | 121            | 32 x 18               | 1       FIRST ISSUE         Scale:       1:7.5         Image: 0 to 1:7.5       Image: 0 to 1:7.5                                                                                                                                                                                                                                                                                                                                                                                                                                                                                                                                                                                                                                                                                                                                                                                                                                                                                  |
|                                    | -              | -                                                        | -              | -                     | A2 Drawing Number Issue No Sheet No II5SHWIS13STD 1 1 of 1                                                                                                                                                                                                                                                                                                                                                                                                                                                                                                                                                                                                                                                                                                                                                                                                                                                                                                                        |
| 7                                  | 8              | - 9                                                      | -              | -                     |                                                                                                                                                                                                                                                                                                                                                                                                                                                                                                                                                                                                                                                                                                                                                                                                                                                                                                                                                                                   |
| <i>'</i>                           | 0              | 1 9                                                      | I              | 10                    |                                                                                                                                                                                                                                                                                                                                                                                                                                                                                                                                                                                                                                                                                                                                                                                                                                                                                                                                                                                   |