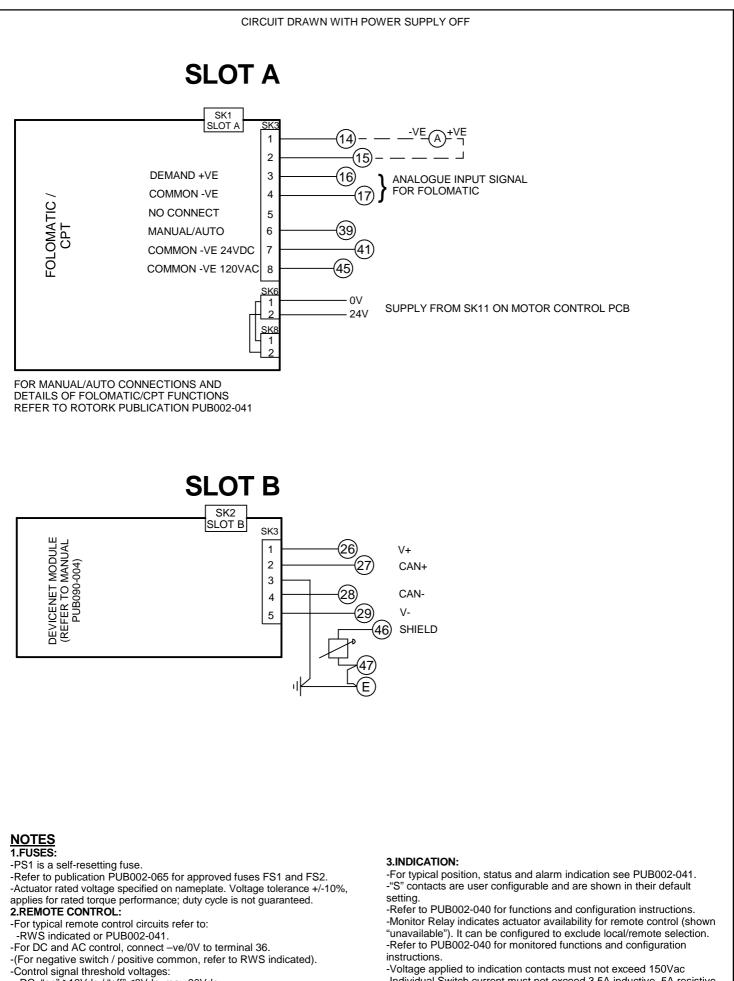

-DC: "on" ≥16Vdc / "off" ≤8Vdc, max 60Vdc. -AC: "on" ≥60Vac / "off" ≤40Vac, max 120Vac.

-Control signal duration to be 300ms minimum.

-Maximum current drawn from remote control signals is:

-8mA at 24Vdc or 12mA at 120Vac.

-Supply provided on terminals 4 & 5:

-Intended for remote control.

-Max external load 5W at 24Vdc / 5VA at 120Vac

-Voltage applied to indication contacts must not exceed 150Vac -Individual Switch current must not exceed 3.5A inductive, 5A resistive and no more than 8A in total for all 4 contacts.

## 4.BATTERY:

-Battery maintains local and remote "S" contact indication only. -Refer to installation manual for approved replacement battery types.

Circuit Diagram Number Sheet

See Sheet 1 for all Revision details/information