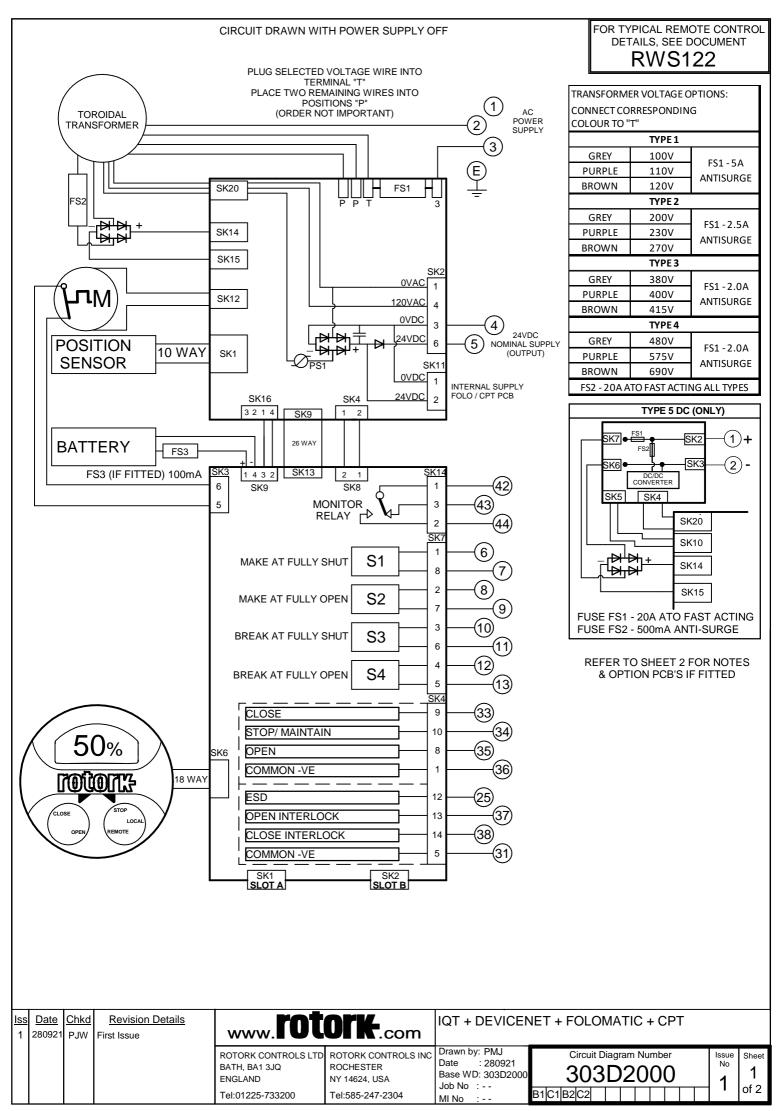

-DC: "on" ≥16Vdc / "off" ≤8Vdc, max 60Vdc. -AC: "on" ≥60Vac / "off" ≤40Vac, max 120Vac.

-Control signal duration to be 300ms minimum.

-Maximum current drawn from remote control signals is:

-8mA at 24Vdc or 12mA at 120Vac.

-Supply provided on terminals 4 & 5:

-Intended for remote control.

-Max external load 5W at 24Vdc / 5VA at 120Vac

-Voltage applied to indication contacts must not exceed 150Vac -Individual Switch current must not exceed 3.5A inductive, 5A resistive and no more than 8A in total for all 4 contacts.

## 4.BATTERY:

-Battery maintains local and remote "S" contact indication only. -Refer to installation manual for approved replacement battery types.

Circuit Diagram Number Sheet

See Sheet 1 for all Revision details/information