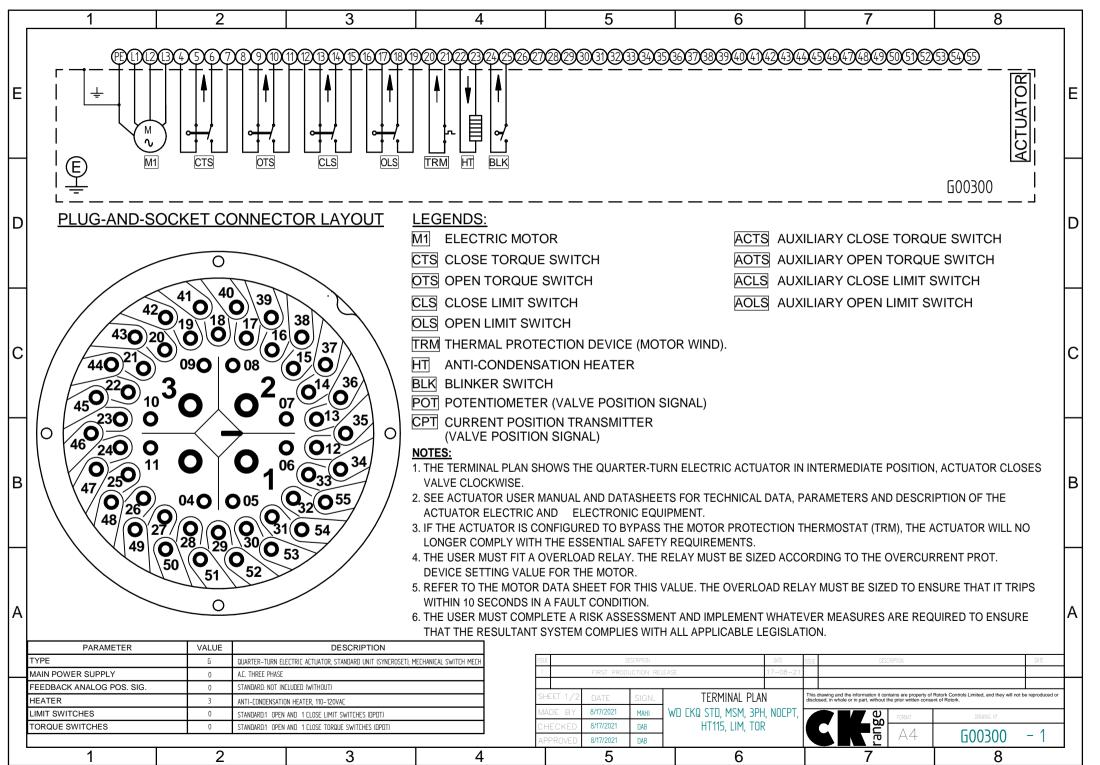

|   | 1 | 2 | 3    | 4                 | 5 | 6 | 7 | 8 |
|---|---|---|------|-------------------|---|---|---|---|
|   |   |   |      |                   |   |   |   |   |
|   |   |   |      |                   |   |   |   |   |
| E |   |   |      |                   |   |   |   |   |
|   |   |   |      |                   |   |   |   |   |
| Ш |   |   |      | TCH CONTACT DIAGR |   |   |   |   |
|   |   |   | *CT5 | <u> </u>          |   |   |   |   |
|   |   |   | *OT: | 6-7<br><u>8-9</u> |   |   |   |   |
| D |   |   | CLS  |                   |   |   |   |   |

## NOTES:

C

В

1. DPDT TORQUEN(CTS, OTS, ACTS, AOTS) AND LIMIT MICROSWITCHES (CLS, OLS, ACLS, AOLS) HAVE 1NO+1NC CONTACTS, ONLY SAME POTENTIAL CAN BE CONNECTED THROUGH BOTH CIRCUITS. STANDARD 250AVC/5A, 24VDC 3A. GOLD CONTACT SWITCHE (LOW ENERG. CIRCUITS) UNDER REQUEST

\_ \_

\_ \_ \_

\* CTS & OTS FEEDBACK IS PROVIDED BY CONSIDERING THE TQ. OPERATIONS.

- - -

16 - 17

OLS 18-19 BLK 24-25

OLS

2. LIMIT SWITCH POSITIONS NO / NC CONTACT SETTABLE BY CAM (ACTUATOR)

3. EXTERNAL POWER SUPPLY FOR HEATER: HEATER MUST BE POWERED ACCORDING TO HEATER RATED VOLTAGE (SEE ACTUATOR ORDER FORM OR ORDER ACKNOWLEDGEMENT), A 250V 50mA QUICK BLOW FUSE MUST BE INSTALLED FOR 120V AND 240V RATED HEATERS

4. CPT ELECTRONIC POSITION TRANSMITTER: VOLTAGE/CURRENT 2, 3 AND 4 WIRES CONFIGURATIONS ARE POSSIBLE. CHECK PROPER TECHNICAL DATASHEET. 5. PRECISION POTENTIOMTER (POT): CHECK OHMIC VALUE

|   |   |   | 155 | SSUE DESCRIPTION           |           |      |                      | DATE     | ISSUE DESCRIPTION                                                                                                                                                                                        |            | DATE |
|---|---|---|-----|----------------------------|-----------|------|----------------------|----------|----------------------------------------------------------------------------------------------------------------------------------------------------------------------------------------------------------|------------|------|
|   |   |   | 1   | 1 FIRST PRODUCTION RELEASE |           |      | RELEASE              | 17-08-21 |                                                                                                                                                                                                          |            |      |
|   |   |   |     |                            |           |      |                      |          |                                                                                                                                                                                                          |            |      |
|   |   |   | S   |                            |           |      | WIRING DRAWI         |          | This drawing and the information it contains are property of Rotork Controls Limited, and they will not be reproduced or<br>disclosed, in whole or in part, without the prior written consent of Rotork. |            |      |
|   |   |   | M   | MADE BY                    | 8/17/2021 | MAHI | WD EKQ STD, MSM, 3PH |          |                                                                                                                                                                                                          | DRAWING N° |      |
|   |   |   | С   | HECKED                     | 8/17/2021 | DAB  | HT115, LIM, TOR      | 2        |                                                                                                                                                                                                          |            | 1    |
|   |   |   | A   | PPROVED                    | 8/17/2021 | DAB  |                      |          |                                                                                                                                                                                                          | G00300     | -    |
| 1 | 2 | 3 | 4   |                            | 5         |      | 6                    |          | 7                                                                                                                                                                                                        | 8          |      |