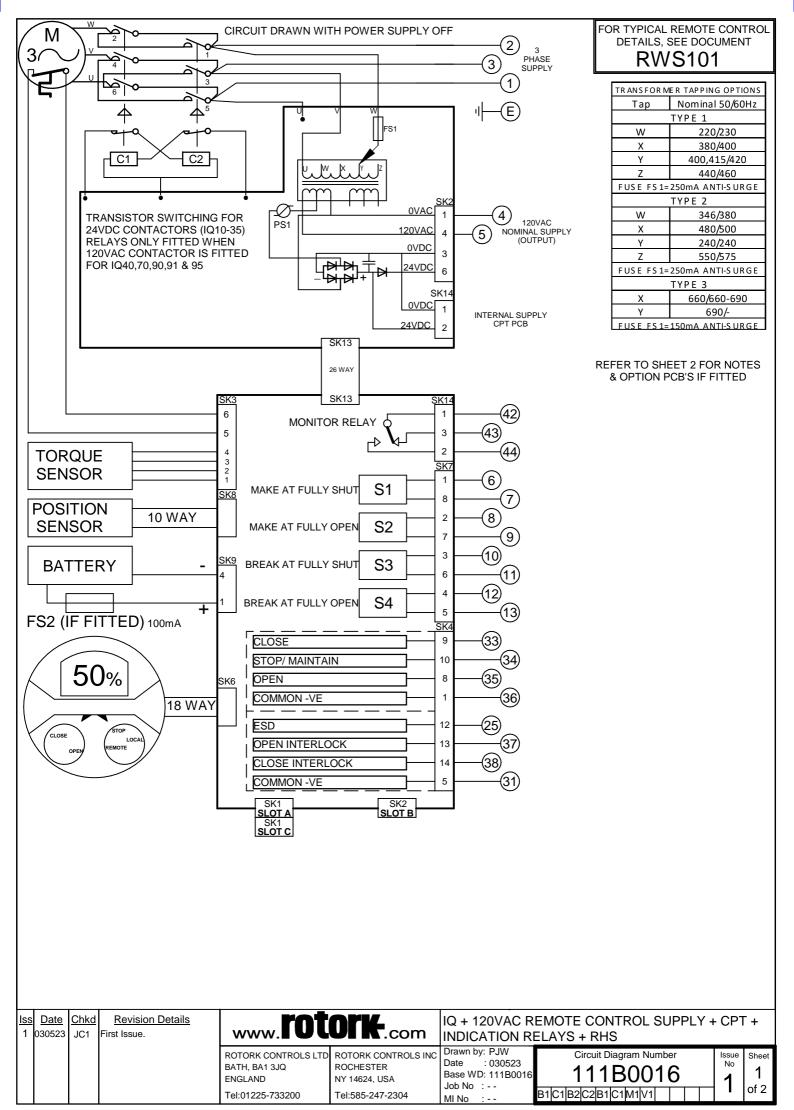

-Control signal threshold voltages:

-DC: "on" ≥16Vdc / "off" ≤8Vdc, max 60Vdc. -AC: "on" ≥60Vac / "off" ≤40Vac, max 120Vac.

-Control signal duration to be 300ms minimum.

-Maximum current drawn from remote control signals is:

-8mA at 24Vdc or 12mA at 120Vac.

-Supply provided on terminals 4 & 5:

-Intended for remote control.

-Max external load 5W at 24Vdc / 5VA at 120Vac

See Sheet 1 for all Revision details/information

2

of 2

1

-Individual Switch current must not exceed 3.5A inductive, 5A resistive

-Battery maintains local and remote "S" contact indication only.

-Refer to installation manual for approved replacement battery types.

Circuit Diagram Number

and no more than 8A in total for all 4 contacts.

4.BATTERY: