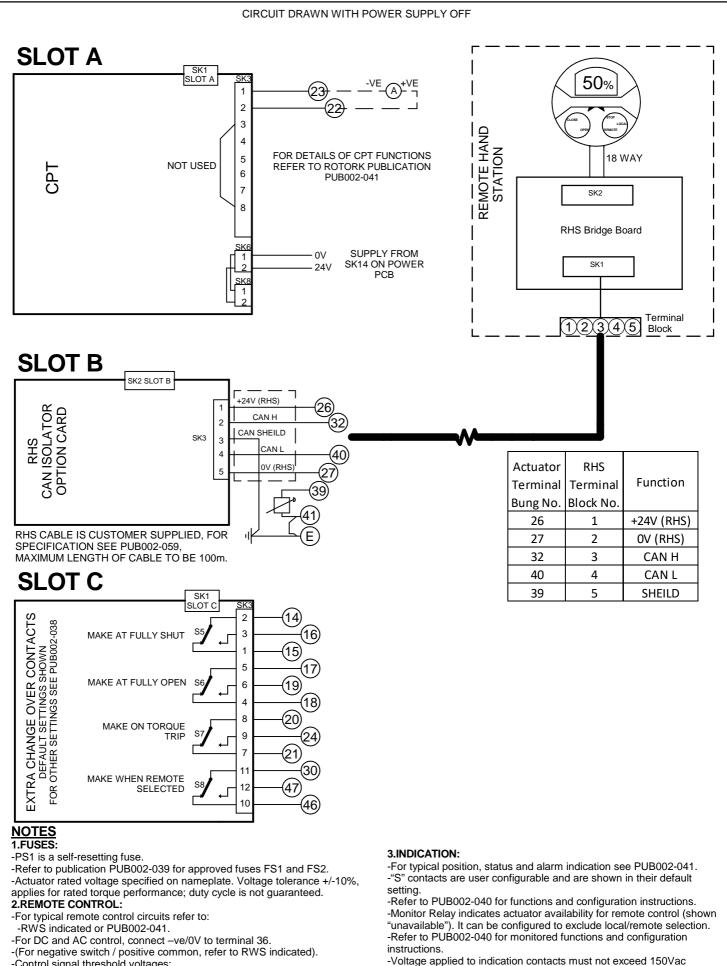

-Control signal threshold voltages:

-DC: "on" ≥16Vdc / "off" ≤8Vdc, max 60Vdc. -AC: "on" ≥60Vac / "off" ≤40Vac, max 120Vac.

-Control signal duration to be 300ms minimum.

-Maximum current drawn from remote control signals is:

-8mA at 24Vdc or 12mA at 120Vac.

-Supply provided on terminals 4 & 5:

-Intended for remote control.

-Max external load 5W at 24Vdc / 5VA at 120Vac

See Sheet 1 for all Revision details/information

2

of 2

1

-Individual Switch current must not exceed 3.5A inductive, 5A resistive

-Battery maintains local and remote "S" contact indication only.

-Refer to installation manual for approved replacement battery types.

Circuit Diagram Number

and no more than 8A in total for all 4 contacts.

4.BATTERY: