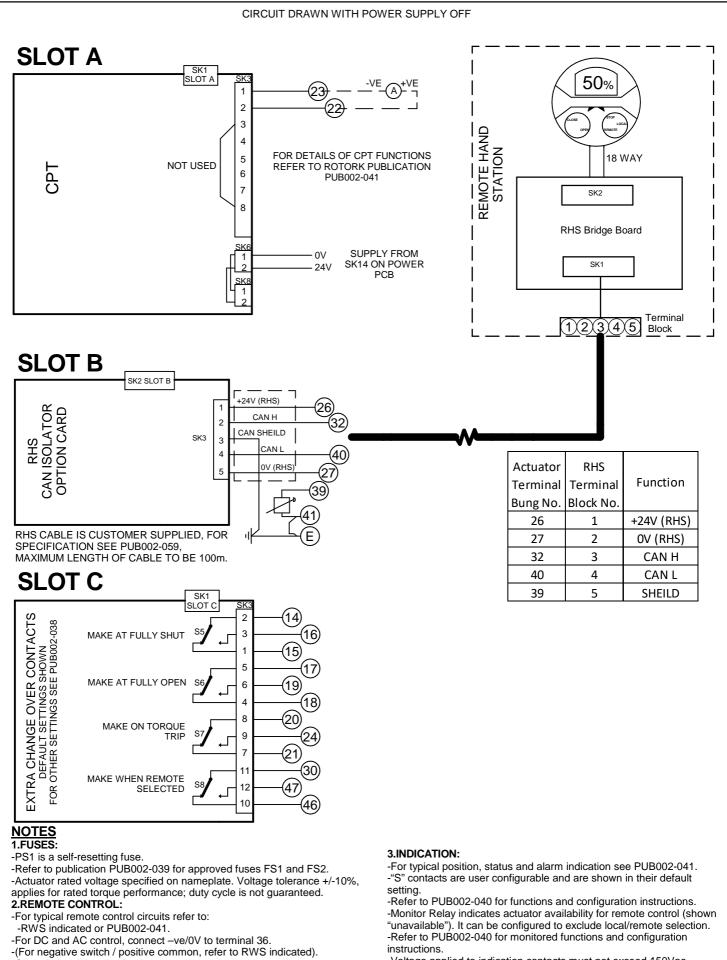

|  |  | IQ3 |
|--|--|-----|

-Control signal threshold voltages:

-DC: "on" ≥16Vdc / "off" ≤8Vdc, max 60Vdc. -AC: "on" ≥60Vac / "off" ≤40Vac, max 120Vac.

-Control signal duration to be 300ms minimum.

-Maximum current drawn from remote control signals is:

-8mA at 24Vdc or 12mA at 120Vac.

-Supply provided on terminals 4 & 5:

-Intended for remote control.

-Max external load 5W at 24Vdc / 5VA at 120Vac

See Sheet 1 for all Revision details/information

-Voltage applied to indication contacts must not exceed 150Vac -Individual Switch current must not exceed 3.5A inductive, 5A resistive and no more than 8A in total for all 4 contacts.

## 4.BATTERY:

-Battery maintains local and remote "S" contact indication only. -Refer to installation manual for approved replacement battery types.