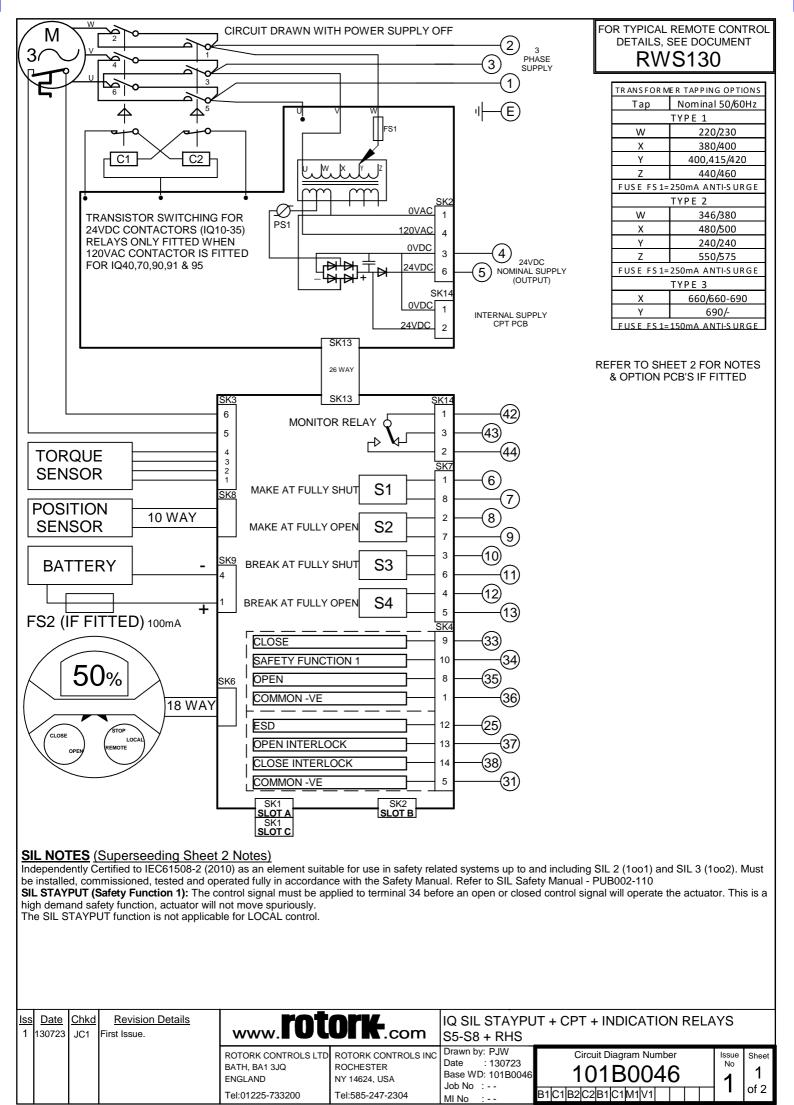

|  |  | IQ3 |
|--|--|-----|

-Control signal threshold voltages:

-DC: "on" ≥16Vdc / "off" ≤8Vdc, max 60Vdc. -AC: "on" ≥60Vac / "off" ≤40Vac, max 120Vac.

-Control signal duration to be 300ms minimum.

-Maximum current drawn from remote control signals is:

-8mA at 24Vdc or 12mA at 120Vac.

-Supply provided on terminals 4 & 5:

-Intended for remote control.

-Max external load 5W at 24Vdc / 5VA at 120Vac

See Sheet 1 for all Revision details/information

-Voltage applied to indication contacts must not exceed 150Vac -Individual Switch current must not exceed 3.5A inductive, 5A resistive and no more than 8A in total for all 4 contacts.

## 4.BATTERY:

-Battery maintains local and remote "S" contact indication only. -Refer to installation manual for approved replacement battery types.