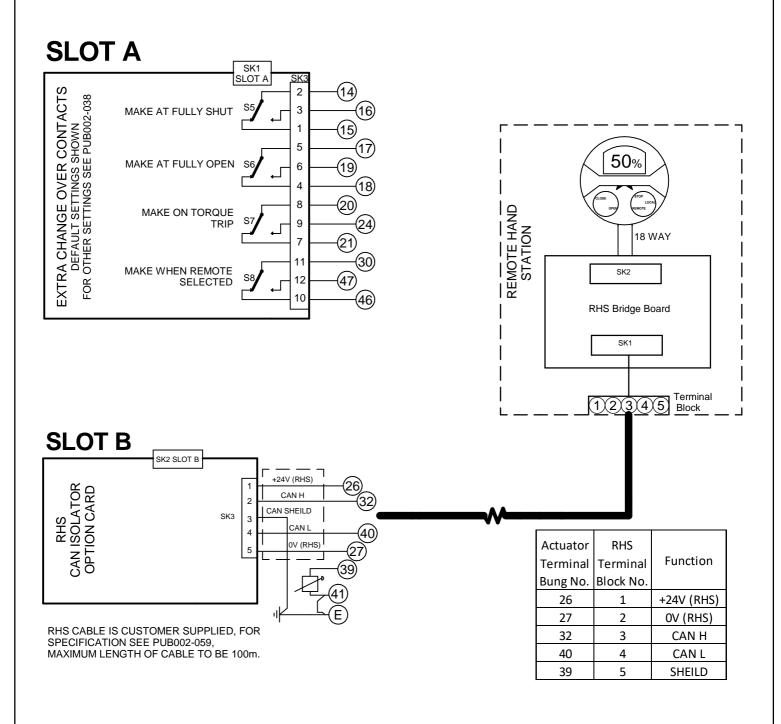

## 2.REMOTE CONTROL:

- -For typical remote control circuits refer to:
  -RWS indicated or PUB002-041.
- -For DC and AC control, connect -ve/0V to terminal 36.
- -(For negative switch / positive common, refer to RWS indicated).
- -Control signal threshold voltages:
- -DC: "on" ≥16Vdc / "off" ≤8Vdc, max 60Vdc. -AC: "on" ≥60Vac / "off" ≤40Vac, max 120Vac.
- -Control signal duration to be 300ms minimum.
- -Maximum current drawn from remote control signals is:
- -8mA at 24Vdc or 12mA at 120Vac.
- -Supply provided on terminals 4 & 5: -Intended for remote control.
- -Max external load 5W at 24Vdc / 5VA at 120Vac

### 3.INDICATION:

- -For typical position, status and alarm indication see PUB002-041. -"S" contacts are user configurable and are shown in their default
- -Refer to PUB002-040 for functions and configuration instructions.
- -Monitor Relay indicates actuator availability for remote control (shown "unavailable"). It can be configured to exclude local/remote selection. -Refer to PUB002-040 for monitored functions and configuration instructions.
- -Voltage applied to indication contacts must not exceed 150Vac -Individual Switch current must not exceed 3.5A inductive, 5A resistive and no more than 8A in total for all 4 contacts.