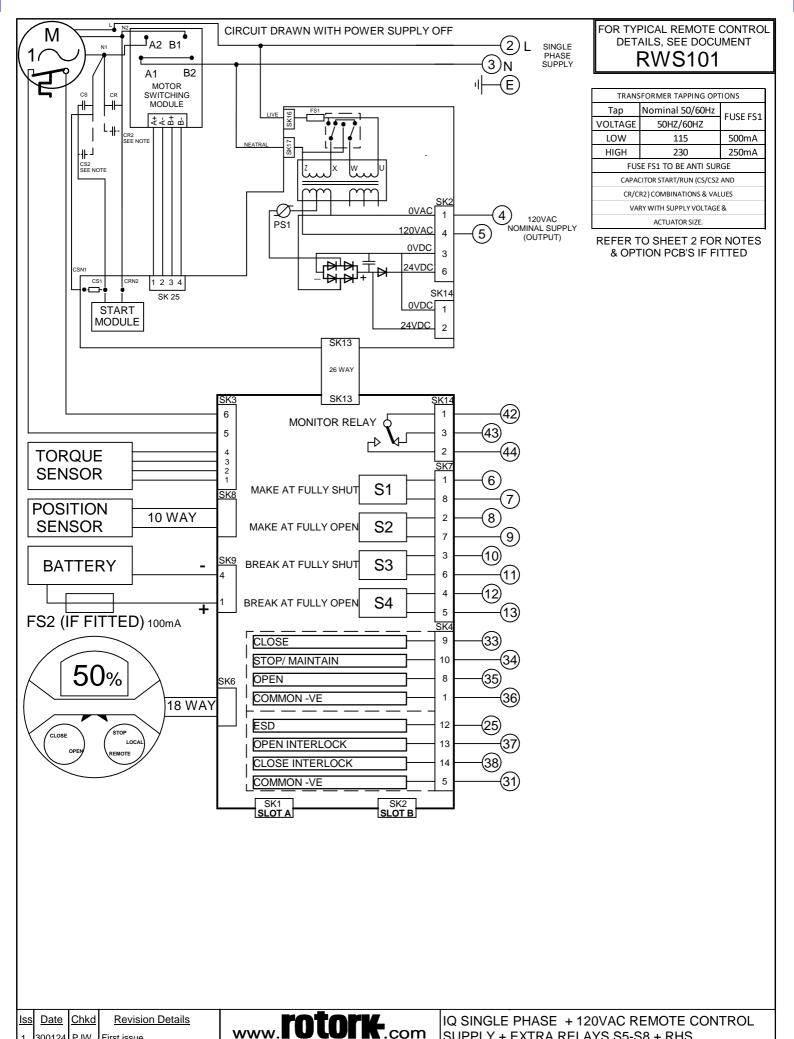

# **NOTES**

- -PS1 is a self-resetting fuse.
- -Refer to publication PUB002-039 for approved fuses FS1 and FS2.
- -Actuator rated voltage specified on nameplate. Voltage tolerance +/-10%, applies for rated torque performance; duty cycle is not guaranteed.

## 2.REMOTE CONTROL:

- -For typical remote control circuits refer to:
  -RWS indicated or PUB002-041.
- -For DC and AC control, connect -ve/0V to terminal 36.
- -(For negative switch / positive common, refer to RWS indicated).
- -Control signal threshold voltages:
- -DC: "on" ≥16Vdc / "off" ≤8Vdc, max 60Vdc. -AC: "on" ≥60Vac / "off" ≤40Vac, max 120Vac.
- -Control signal duration to be 300ms minimum.
- -Maximum current drawn from remote control signals is:
- -8mA at 24Vdc or 12mA at 120Vac.
- -Supply provided on terminals 4 & 5: -Intended for remote control.
- -Max external load 5W at 24Vdc / 5VA at 120Vac

### 3.INDICATION:

- -For typical position, status and alarm indication see PUB002-041. -"S" contacts are user configurable and are shown in their default
- -Refer to PUB002-040 for functions and configuration instructions.
- -Monitor Relay indicates actuator availability for remote control (shown "unavailable"). It can be configured to exclude local/remote selection. -Refer to PUB002-040 for monitored functions and configuration instructions.
- -Voltage applied to indication contacts must not exceed 150Vac -Individual Switch current must not exceed 3.5A inductive, 5A resistive and no more than 8A in total for all 4 contacts.

- -Battery maintains local and remote "S" contact indication only.
- -Refer to installation manual for approved replacement battery types.

Circuit Diagram Number 130B0016