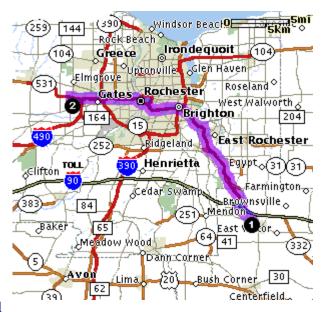

Where we are now Page 1 of 2

## **General Directions**

From the **East**...Coming from the NYS thruway and exiting at 490 at Victor, NY.

| Directions                        | Miles |
|-----------------------------------|-------|
| Take the I-490 WEST               | 20.0  |
| Take the RT-531W exit             | 0.6   |
| Take the RT-386/ELMGROVE RD exit. | 0.3   |
| Turn LEFT onto ELMGROVE RD/NY-386 | 0.5   |
|                                   |       |



From the **West**...Coming from the NYS thruway and exiting at I-490 at Leroy, NY.

## **Directions**

Exit the NYS Thruway at Leroy NY
Head East on I-490 EAST
Take RT-531 West
Take the RT-386/ELMGROVE RD exit.
Turn LEFT onto ELMGROVE RD/NY-386.

## Local Area Map...