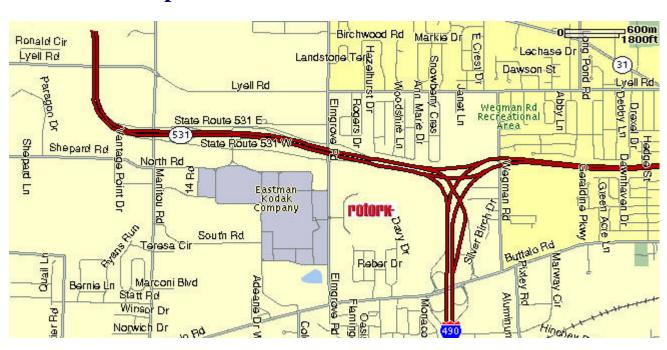

## **General Directions**

From the **East**...Coming from the NYS thruway and exiting at 490 at Victor, NY.

| Directions                        | Miles |
|-----------------------------------|-------|
| Take the I-490 WEST               | 20.0  |
| Take the RT-531W exit             | 0.6   |
| Take the RT-386/ELMGROVE RD exit. | 0.3   |
| Turn LEFT onto ELMGROVE RD/NY-386 | 0.5   |
|                                   |       |

## **Directions**

Exit the NYS Thruway at Leroy NY
Head East on I-490 EAST
Take RT-531 West
Take the RT-386/ELMGROVE RD exit.
Turn LEFT onto ELMGROVE RD/NY-386.